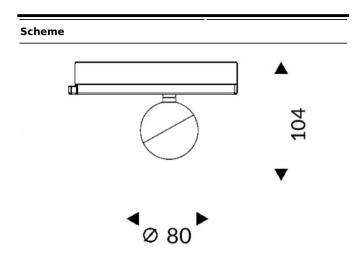

| Item code    | 86.T008.1311.02<br>Indoor          |  |
|--------------|------------------------------------|--|
| Product type |                                    |  |
| Category     | Tracklights                        |  |
| Family       | Luxball                            |  |
| Subfamily    | Luxball                            |  |
| Pictograms   | (±) 220 v                          |  |
|              | Driver   On   IP   50000h   L80B10 |  |