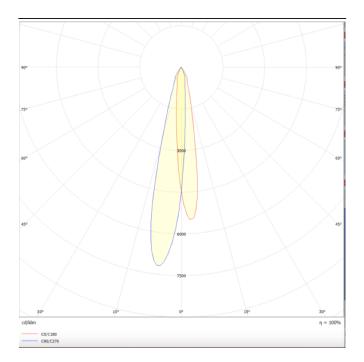

Photometry

| Product                     |               |
|-----------------------------|---------------|
| Real power (W)              | 10            |
| Real luminous flux (Lm)     | 866           |
| Luminous efficiency (Lm/W)  | 86.6          |
| Beam angle (º)              | 15            |
| Life time (h)               | 50000h L80B10 |
| IP                          | 20            |
| Electrical class insulation | Class I       |
| Operating temperature       | -20 +35       |
| Colour                      | Black         |
| Chip Brand                  | Philip        |
| Control gear included       | yes           |
| Control gear                | ON-OFF        |
| Colour temperature (K)      | 3000          |
| Colour consistency (SDCM)   | SDCM<3        |
| CRI                         | 90            |