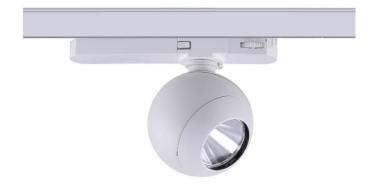

## Luxball

Lavov Tracklight from the family Luxball with a power of 10W and an optic of 15 degrees with a total lumen output of 866 lm and an efficiency of 86,6 lm/W. CCT 3000 Kelvin. Made in Die Cast Aluminum and finished in Black colour.ON-OFF driver.