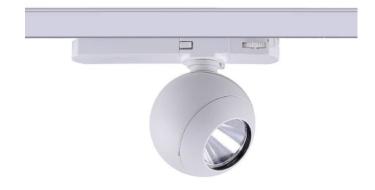

## Luxball

Lavov Tracklight from the family Luxball with a power of 10W and an optic of 15 degrees with a total lumen output of 866 lm and an efficiency of 86,6 lm/W. CCT 3000 Kelvin. Made in Die Cast Aluminum and finished in White colour. DALI driver.