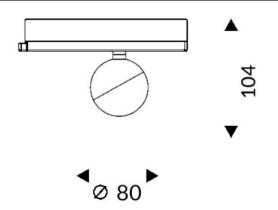

## **Scheme**

| Product                     |               |
|-----------------------------|---------------|
| Real power (W)              | 10            |
| Real luminous flux (Lm)     | 866           |
| Luminous efficiency (Lm/W)  | 86.6          |
| Beam angle (º)              | 15            |
| Life time (h)               | 50000h L80B10 |
| IP                          | 20            |
| Electrical class insulation | Class I       |
| Operating temperature       | -20 +35       |
| Colour                      | White         |
| Chip Brand                  | Philip        |
| Control gear included       | yes           |
| Control gear                | DALI          |
| Colour temperature (K)      | 3000          |
| Colour consistency (SDCM)   | SDCM<3        |
| CRI                         | 90            |