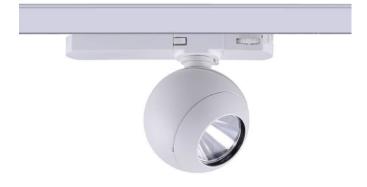

## Luxball

Lavov Tracklight from the family Luxball with a power of 10W and an optic of 15 degrees with a total lumen output of 866 lm and an efficiency of 86,6 lm/W. CCT 3000 Kelvin. Made in Die Cast Aluminum and finished in Black colour. DALI driver.