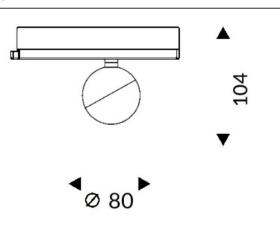

|               |
|-----------------------------|---------------|
| Real power (W)              | 10            |
| Real luminous flux (Lm)     | 866           |
| Luminous efficiency (Lm/W)  | 86.6          |
| Beam angle (º)              | 15            |
| Life time (h)               | 50000h L80B10 |
| IP                          | 20            |
| Electrical class insulation | Class I       |
| Operating temperature       | -20 +35       |
| Colour                      | Black         |
| Chip Brand                  | Philip        |
| Control gear included       | yes           |
| Control gear                | DALI          |
| Colour temperature (K)      | 3000          |
| Colour consistency (SDCM)   | SDCM<3        |
| CRI                         | 90            |

## Scheme