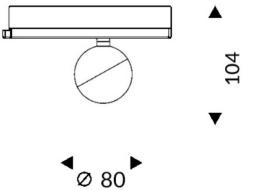

--------------------------|--------------------|
| Real power (W)              | 10                 |
| Real luminous flux (Lm)     | 866                |
| Luminous efficiency (Lm/W)  | 86.6               |
| Beam angle (º)              | 15                 |
| Life time (h)               | 50000h L80B10      |
| IP                          | 20                 |
| Electrical class insulation | Class I            |
| Operating temperature       | -20 +35            |
| Colour                      | White              |
| Control gear included       | yes                |
| Control gear                | DALI Casamby ready |
| Colour temperature (K)      | 3000               |
| Colour consistency (SDCM)   | SDCM<3             |
| CRI                         | 90                 |

Scheme