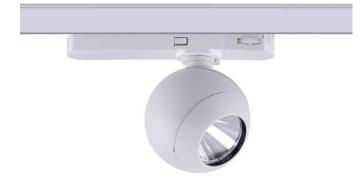

## Luxball Smart

Lavov Tracklight from the family Luxball with a power of 10W and an optic of 15 degrees with a total lumen output of 866 lm and an efficiency of 86,6 lm/W. CCT 3000 Kelvin. Made in Die Cast Aluminum and finished in White colour. DALI Casambi ready driver.