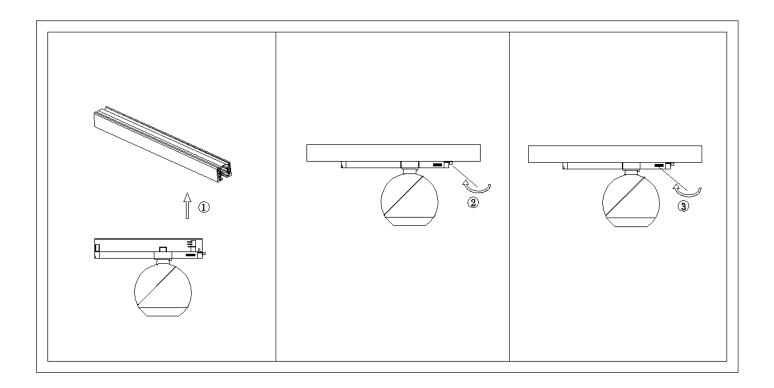

## Item code 86.T008.1319.01

- Installation and wiring of luminaire must be in accordance with all applicable local codes.
- Installation, inspection, and maintenance of luminaires should be performed by a qualified electrician.
- DO NOT make or alter any open holes in the luminaire. Do not modify the luminaire.
- DO NOT install damaged product.
- Make sure electrical power is OFF before and during installation and maintenance.
- Make sure the equipment is properly grounded.
- Make sure the supply voltage is same as the rated fixture voltage.