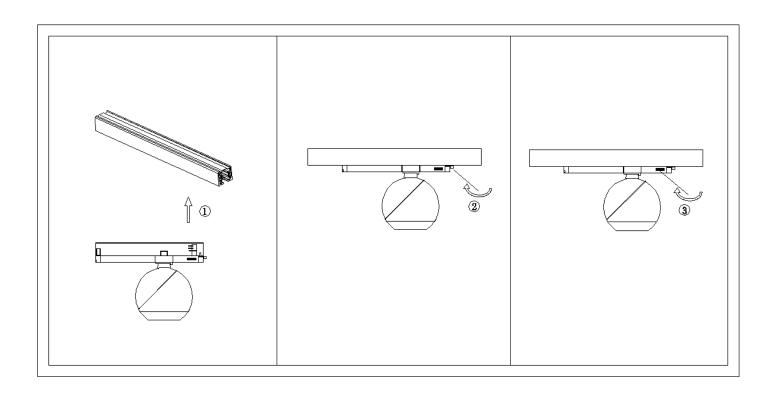

## Item code 86.T008.1319.02

- Installation and wiring of luminaire must be in accordance with all applicable local codes.
- Installation, inspection, and maintenance of luminaires should be performed by a qualified
- electrician.
- DO NOT make or alter any open holes in the luminaire. Do not modify the luminaire.
- DO NOT install damaged product.
- Make sure electrical power is OFF before and during installation and maintenance.
- Make sure the equipment is properly grounded.
- Make sure the supply voltage is same as the rated fixture voltage.