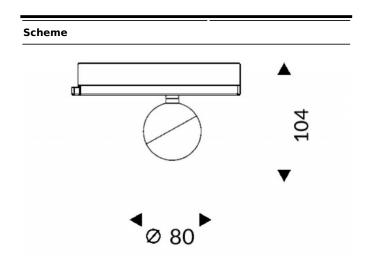

| Item code    | 86.T008.1321.01<br>Indoor<br>Tracklights<br>Luxball |  |
|--------------|-----------------------------------------------------|--|
| Product type |                                                     |  |
| Category     |                                                     |  |
| Family       |                                                     |  |
| Subfamily    | Luxball                                             |  |
| Pictograms   | (☐) 220 v → (CRI<br>240 v → XX° 90 C €              |  |
|              | Driver On IP 50000h<br>INCL. Off Date 20 L80B10     |  |