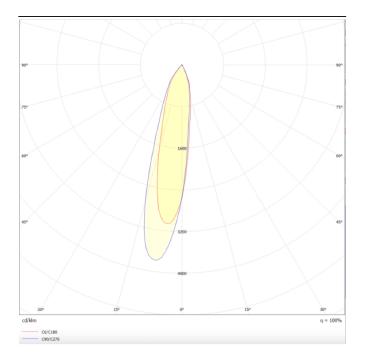

## Item code 86.T008.1321.01

Photometry

| Product                     |               |
|-----------------------------|---------------|
| Real power (W)              | 10            |
| Real luminous flux (Lm)     | 866           |
| Luminous efficiency (Lm/W)  | 86.6          |
| Beam angle (º)              | 24            |
| Life time (h)               | 50000h L80B10 |
| IP                          | 20            |
| Electrical class insulation | Class I       |
| Operating temperature       | -20 +35       |
| Colour                      | White         |
| Chip Brand                  | Philip        |
| Control gear included       | yes           |
| Control gear                | ON-OFF        |
| Colour temperature (K)      | 3000          |
| Colour consistency (SDCM)   | SDCM<3        |
| CRI                         | 90            |