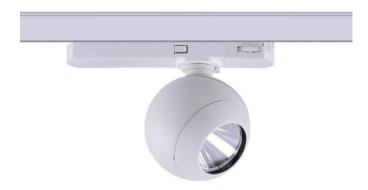

## Luxball

Lavov Tracklight from the family Luxball with a power of 10W and an optic of 24 degrees with a total lumen output of 866 lm and an efficiency of 86,6 lm/W. CCT 3000 Kelvin. Made in Die Cast Aluminum and finished in White colour.ON-OFF driver.