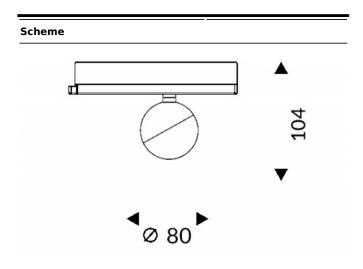

| Item code    | 86.T008.1321.02 Indoor Tracklights |  |
|--------------|------------------------------------|--|
| Product type |                                    |  |
| Category     |                                    |  |
| Family       | Luxball                            |  |
| Subfamily    | Luxball                            |  |
| Pictograms   | ( cRi 220 v                        |  |
|              | Driver   On   IP   50000h   L80B10 |  |