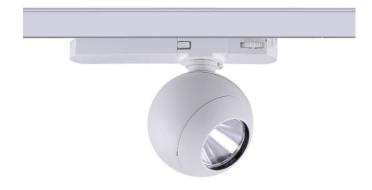

## Luxball

Lavov Tracklight from the family Luxball with a power of 10W and an optic of 24 degrees with a total lumen output of 866 lm and an efficiency of 86,6 lm/W. CCT 3000 Kelvin. Made in Die Cast Aluminum and finished in Black colour.ON-OFF driver.