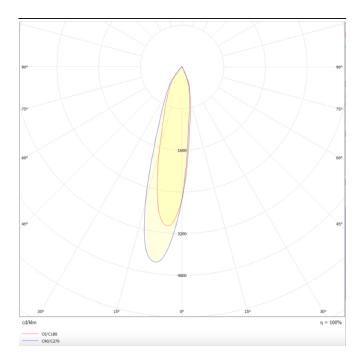

| Product                     |               |
|-----------------------------|---------------|
| Real power (W)              | 10            |
| Real luminous flux (Lm)     | 866           |
| Luminous efficiency (Lm/W)  | 86.6          |
| Beam angle (º)              | 24            |
| Life time (h)               | 50000h L80B10 |
| IP                          | 20            |
| Electrical class insulation | Class I       |
| Operating temperature       | -20 +35       |
| Colour                      | Black         |
| Chip Brand                  | Philip        |
| Control gear included       | yes           |
| Control gear                | ON-OFF        |
| Colour temperature (K)      | 3000          |
| Colour consistency (SDCM)   | SDCM<3        |
| CRI                         | 90            |