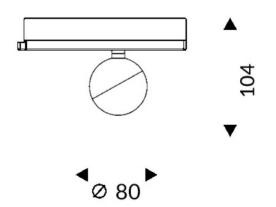

## Luxball

Lavov Tracklight from the family Luxball with a power of 10W and an optic of 24 degrees with a total lumen output of 866 lm and an efficiency of 86,6 lm/W. CCT 3000 Kelvin. Made in Die Cast Aluminum and finished in White colour. DALI driver.

## **Scheme**

| Product                     |               |
|-----------------------------|---------------|
| Real power (W)              | 10            |
| Real luminous flux (Lm)     | 866           |
| Luminous efficiency (Lm/W)  | 86.6          |
| Beam angle (º)              | 24            |
| Life time (h)               | 50000h L80B10 |
| IP                          | 20            |
| Electrical class insulation | Class I       |
| Operating temperature       | -20 +35       |
| Colour                      | White         |
| Chip Brand                  | Philip        |
| Control gear included       | yes           |
| Control gear                | DALI          |
| Colour temperature (K)      | 3000          |
| Colour consistency (SDCM)   | SDCM<3        |
| CRI                         | 90            |