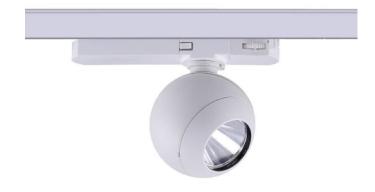

## Luxball

Lavov Tracklight from the family Luxball with a power of 10W and an optic of 24 degrees with a total lumen output of 866 lm and an efficiency of 86,6 lm/W. CCT 3000 Kelvin. Made in Die Cast Aluminum and finished in White colour. DALI driver.