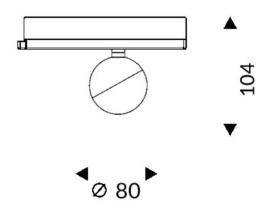

## **Scheme**

| Product                     |               |
|-----------------------------|---------------|
| Real power (W)              | 10            |
| Real luminous flux (Lm)     | 866           |
| Luminous efficiency (Lm/W)  | 86.6          |
| Beam angle (º)              | 24            |
| Life time (h)               | 50000h L80B10 |
| IP                          | 20            |
| Electrical class insulation | Class I       |
| Operating temperature       | -20 +35       |
| Colour                      | Black         |
| Chip Brand                  | Philip        |
| Control gear included       | yes           |
| Control gear                | DALI          |
| Colour temperature (K)      | 3000          |
| Colour consistency (SDCM)   | SDCM<3        |
| CRI                         | 90            |