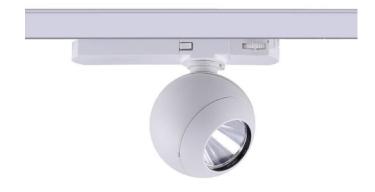

## Luxball

Lavov Tracklight from the family Luxball with a power of 10W and an optic of 24 degrees with a total lumen output of 866 lm and an efficiency of 86,6 lm/W. CCT 3000 Kelvin. Made in Die Cast Aluminum and finished in Black colour. DALI driver.