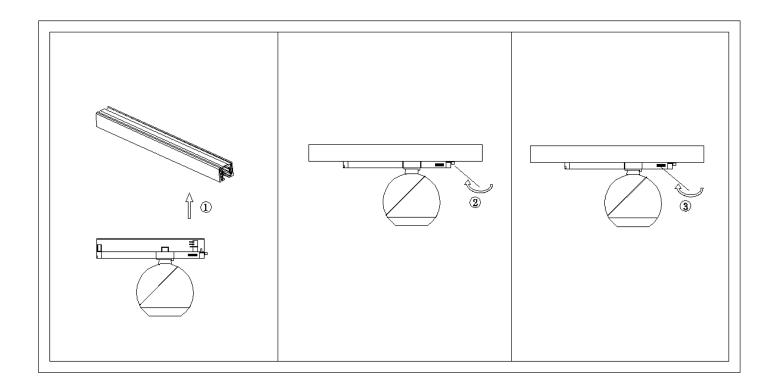

## INDOOR / TRACKLIGHTS / LUXBALL / **LUXBALL SMART**

## Item code 86.T008.1329.01





- Installation and wiring of luminaire must be in accordance with all applicable local codes.
- Installation, inspection, and maintenance of luminaires should be performed by a qualified electrician.
- DO NOT make or alter any open holes in the luminaire. Do not modify the luminaire.
- DO NOT install damaged product.
- Make sure electrical power is OFF before and during installation and maintenance.
- Make sure the equipment is properly grounded.
- Make sure the supply voltage is same as the rated fixture voltage.