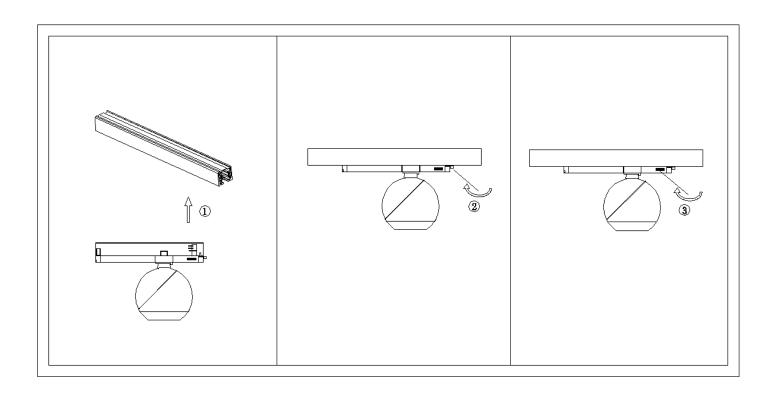

## INDOOR / TRACKLIGHTS / LUXBALL / LUXBALL SMART

## Item code 86.T008.1329.02





- Installation and wiring of luminaire must be in accordance with all applicable local codes.
- Installation, inspection, and maintenance of luminaires should be performed by a qualified
- electrician.
- DO NOT make or alter any open holes in the luminaire. Do not modify the luminaire.
- DO NOT install damaged product.
- Make sure electrical power is OFF before and during installation and maintenance.
- Make sure the equipment is properly grounded.
- Make sure the supply voltage is same as the rated fixture voltage.