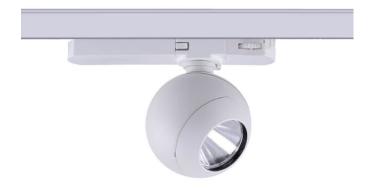

## Luxball

Lavov Tracklight from the family Luxball with a power of 10W and an optic of 40 degrees with a total lumen output of 866 lm and an efficiency of 86,6 lm/W. CCT 3000 Kelvin. Made in Die Cast Aluminum and finished in White colour.ON-OFF driver.