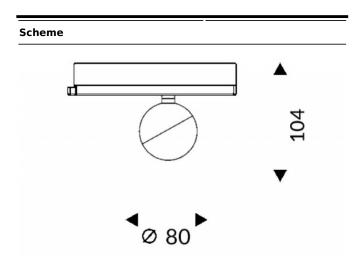

## Luxball

Lavov Tracklight from the family Luxball with a power of 10W and an optic of 40 degrees with a total lumen output of 866 lm and an efficiency of 86,6 lm/W. CCT 3000 Kelvin. Made in Die Cast Aluminum and finished in White colour.ON-OFF driver.