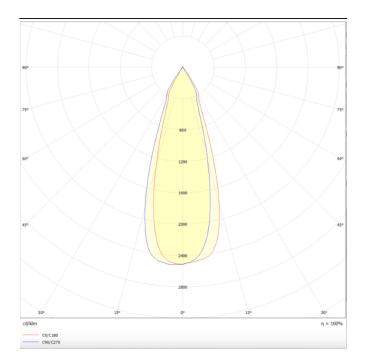

Photometry

## Luxball

Lavov Tracklight from the family Luxball with a power of 10W and an optic of 40 degrees with a total lumen output of 866 lm and an efficiency of 86,6 lm/W. CCT 3000 Kelvin. Made in Die Cast Aluminum and finished in White colour.ON-OFF driver.