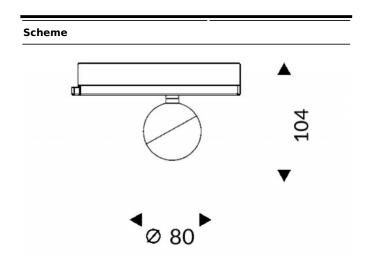

| Item code    | 86.T008.1331.02<br>Indoor<br>Tracklights        |  |
|--------------|-------------------------------------------------|--|
| Product type |                                                 |  |
| Category     |                                                 |  |
| Family       | Luxball                                         |  |
| Subfamily    | Luxball                                         |  |
| Pictograms   | (☐) 220 v → ( <b>CRI</b> 90 C€                  |  |
|              | Driver On IP 50000h<br>INCL. Off Date 20 L80B10 |  |