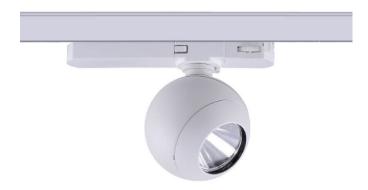

## Luxball

Lavov Tracklight from the family Luxball with a power of 10W and an optic of 40 degrees with a total lumen output of 866 Im and an efficiency of 86,6 Im/W. CCT 3000 Kelvin. Made in Die Cast Aluminum and finished in Black colour.ON-OFF driver.