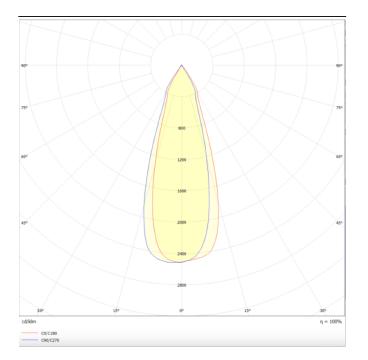

| Product                     |               |
|-----------------------------|---------------|
| Real power (W)              | 10            |
| Real luminous flux (Lm)     | 866           |
| Luminous efficiency (Lm/W)  | 86.6          |
| Beam angle (º)              | 40            |
| Life time (h)               | 50000h L80B10 |
| IP                          | 20            |
| Electrical class insulation | Class I       |
| Operating temperature       | -20 +35       |
| Colour                      | Black         |
| Chip Brand                  | Philip        |
| Control gear included       | yes           |
| Control gear                | ON-OFF        |
| Colour temperature (K)      | 3000          |
| Colour consistency (SDCM)   | SDCM<3        |
| CRI                         | 90            |