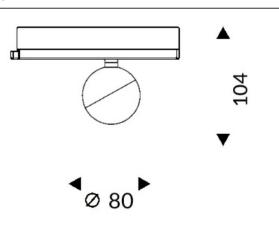

|               |
|-----------------------------|---------------|
| Real power (W)              | 10            |
| Real luminous flux (Lm)     | 866           |
| Luminous efficiency (Lm/W)  | 86.6          |
| Beam angle (º)              | 40            |
| Life time (h)               | 50000h L80B10 |
| IP                          | 20            |
| Electrical class insulation | Class I       |
| Operating temperature       | -20 +35       |
| Colour                      | White         |
| Chip Brand                  | Philip        |
| Control gear included       | yes           |
| Control gear                | DALI          |
| Colour temperature (K)      | 3000          |
| Colour consistency (SDCM)   | SDCM<3        |
| CRI                         | 90            |

## Scheme