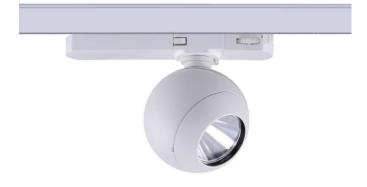

## Luxball

Lavov Tracklight from the family Luxball with a power of 10W and an optic of 40 degrees with a total lumen output of 866 lm and an efficiency of 86,6 lm/W. CCT 3000 Kelvin. Made in Die Cast Aluminum and finished in White colour. DALI driver.