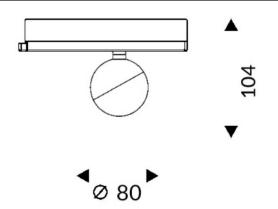

## **Scheme**

| Product                     |               |  |
|-----------------------------|---------------|--|
| Real power (W)              | 10            |  |
| Real luminous flux (Lm)     | 866           |  |
| Luminous efficiency (Lm/W)  | 86.6          |  |
| Beam angle (º)              | 40            |  |
| Life time (h)               | 50000h L80B10 |  |
| IP                          | 20            |  |
| Electrical class insulation | Class I       |  |
| Operating temperature       | -20 +35       |  |
| Colour                      | Black         |  |
| Chip Brand                  | Philip        |  |
| Control gear included       | yes           |  |
| Control gear                | DALI          |  |
| Colour temperature (K)      | 4000          |  |
| Colour consistency (SDCM)   | SDCM<3        |  |
| CRI                         | 90            |  |