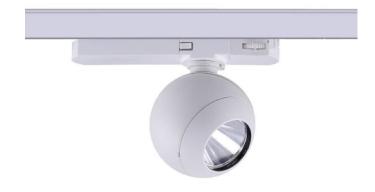

## Luxball

Lavov Tracklight from the family Luxball with a power of 10W and an optic of 40 degrees with a total lumen output of 866 lm and an efficiency of 86,6 lm/W. CCT 4000 Kelvin. Made in Die Cast Aluminum and finished in Black colour. DALI driver.

## **Scheme**

| Product                     |               |  |
|-----------------------------|---------------|--|
| Real power (W)              | 10            |  |
| Real luminous flux (Lm)     | 866           |  |
| Luminous efficiency (Lm/W)  | 86.6          |  |
| Beam angle (º)              | 40            |  |
| Life time (h)               | 50000h L80B10 |  |
| IP                          | 20            |  |
| Electrical class insulation | Class I       |  |
| Operating temperature       | -20 +35       |  |
| Colour                      | Black         |  |
| Chip Brand                  | Philip        |  |
| Control gear included       | yes           |  |
| Control gear                | DALI          |  |
| Colour temperature (K)      | 4000          |  |
| Colour consistency (SDCM)   | SDCM<3        |  |
| CRI                         | 90            |  |