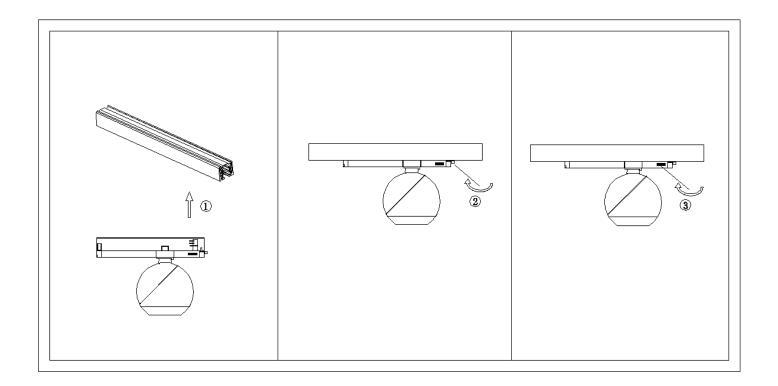

## Item code 86.T008.1339.01

- Installation and wiring of luminaire must be in accordance with all applicable local codes.
- Installation, inspection, and maintenance of luminaires should be performed by a qualified electrician.
- DO NOT make or alter any open holes in the luminaire. Do not modify the luminaire.
- DO NOT install damaged product.
- Make sure electrical power is OFF before and during installation and maintenance.
- Make sure the equipment is properly grounded.
- Make sure the supply voltage is same as the rated fixture voltage.