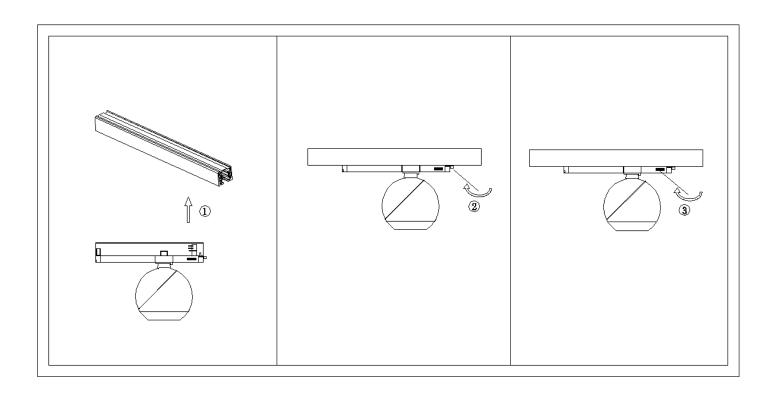

## INDOOR / TRACKLIGHTS / LUXBALL / LUXBALL SMART

## Item code 86.T008.1339.02





- Installation and wiring of luminaire must be in accordance with all applicable local codes.
- Installation, inspection, and maintenance of luminaires should be performed by a qualified
- electrician.
- DO NOT make or alter any open holes in the luminaire. Do not modify the luminaire.
- DO NOT install damaged product.
- Make sure electrical power is OFF before and during installation and maintenance.
- Make sure the equipment is properly grounded.
- Make sure the supply voltage is same as the rated fixture voltage.