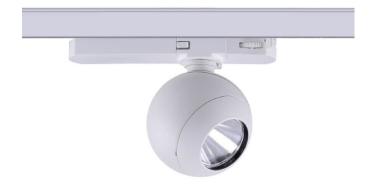

## Luxball

Lavov Tracklight from the family Luxball with a power of 10W and an optic of 15 degrees with a total lumen output of 866 lm and an efficiency of 86,6 lm/W. CCT 4000 Kelvin. Made in Die Cast Aluminum and finished in White colour.ON-OFF driver.