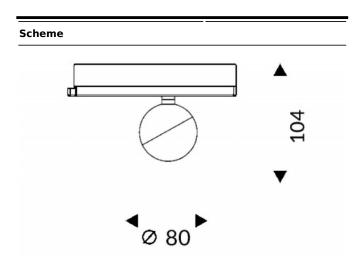

## Luxball

Lavov Tracklight from the family Luxball with a power of 10W and an optic of 15 degrees with a total lumen output of 866 lm and an efficiency of 86,6 lm/W. CCT 4000 Kelvin. Made in Die Cast Aluminum and finished in White colour.ON-OFF driver.

| Product                     |               |
|-----------------------------|---------------|
| Real power (W)              | 10            |
| Real luminous flux (Lm)     | 866           |
| Luminous efficiency (Lm/W)  | 86.6          |
| Beam angle (º)              | 15            |
| Life time (h)               | 50000h L80B10 |
| IP                          | 20            |
| Electrical class insulation | Class I       |
| Operating temperature       | -20 +35       |
| Colour                      | White         |
| Chip Brand                  | Philip        |
| Control gear included       | yes           |
| Control gear                | ON-OFF        |
| Colour temperature (K)      | 4000          |
| Colour consistency (SDCM)   | SDCM<3        |
| CRI                         | 90            |