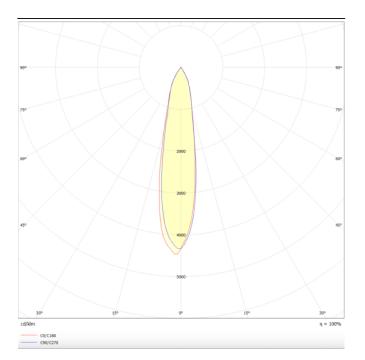

Photometry

## Luxball

Lavov Tracklight from the family Luxball with a power of 10W and an optic of 15 degrees with a total lumen output of 866 lm and an efficiency of 86,6 lm/W. CCT 4000 Kelvin. Made in Die Cast Aluminum and finished in White colour.ON-OFF driver.

| Product                     |               |
|-----------------------------|---------------|
| Real power (W)              | 10            |
| Real luminous flux (Lm)     | 866           |
| Luminous efficiency (Lm/W)  | 86.6          |
| Beam angle (º)              | 15            |
| Life time (h)               | 50000h L80B10 |
| IP                          | 20            |
| Electrical class insulation | Class I       |
| Operating temperature       | -20 +35       |
| Colour                      | White         |
| Chip Brand                  | Philip        |
| Control gear included       | yes           |
| Control gear                | ON-OFF        |
| Colour temperature (K)      | 4000          |
| Colour consistency (SDCM)   | SDCM<3        |
| CRI                         | 90            |