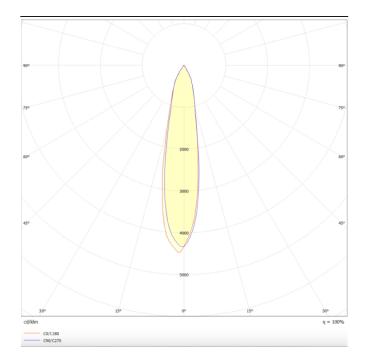

## Luxball

Lavov Tracklight from the family Luxball with a power of 10W and an optic of 15 degrees with a total lumen output of 866 lm and an efficiency of 86,6 lm/W. CCT 4000 Kelvin. Made in Die Cast Aluminum and finished in Black colour.ON-OFF driver.

| Product                     |               |
|-----------------------------|---------------|
| Real power (W)              | 10            |
| Real luminous flux (Lm)     | 866           |
| Luminous efficiency (Lm/W)  | 86.6          |
| Beam angle (º)              | 15            |
| Life time (h)               | 50000h L80B10 |
| IP                          | 20            |
| Electrical class insulation | Class I       |
| Operating temperature       | -20 +35       |
| Colour                      | Black         |
| Chip Brand                  | Philip        |
| Control gear included       | yes           |
| Control gear                | ON-OFF        |
| Colour temperature (K)      | 4000          |
| Colour consistency (SDCM)   | SDCM<3        |
| CRI                         | 90            |