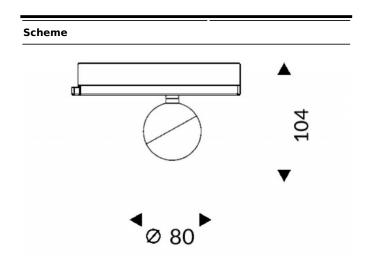

| Product                     |               |
|-----------------------------|---------------|
| Real power (W)              | 10            |
| Real luminous flux (Lm)     | 866           |
| Luminous efficiency (Lm/W)  | 86.6          |
| Beam angle (º)              | 15            |
| Life time (h)               | 50000h L80B10 |
| IP                          | 20            |
| Electrical class insulation | Class I       |
| Operating temperature       | -20 +35       |
| Colour                      | Black         |
| Chip Brand                  | Philip        |
| Control gear included       | yes           |
| Control gear                | ON-OFF        |
| Colour temperature (K)      | 4000          |
| Colour consistency (SDCM)   | SDCM<3        |
| CRI                         | 90            |