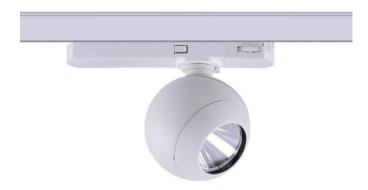

## Luxball

Lavov Tracklight from the family Luxball with a power of 10W and an optic of 15 degrees with a total lumen output of 866 lm and an efficiency of 86,6 lm/W. CCT 4000 Kelvin. Made in Die Cast Aluminum and finished in Black colour.ON-OFF driver.