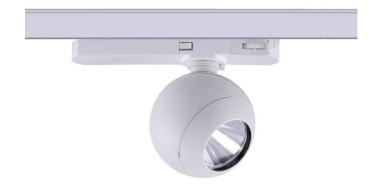

## Luxball

Lavov Tracklight from the family Luxball with a power of 10W and an optic of 15 degrees with a total lumen output of 866 lm and an efficiency of 86,6 lm/W. CCT 4000 Kelvin. Made in Die Cast Aluminum and finished in White colour. DALI driver.