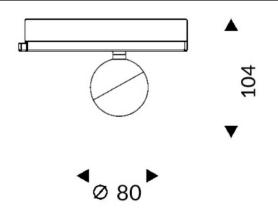

## **Scheme**

| Product                     |               |
|-----------------------------|---------------|
| Real power (W)              | 10            |
| Real luminous flux (Lm)     | 866           |
| Luminous efficiency (Lm/W)  | 86.6          |
| Beam angle (º)              | 15            |
| Life time (h)               | 50000h L80B10 |
| IP                          | 20            |
| Electrical class insulation | Class I       |
| Operating temperature       | -20 +35       |
| Colour                      | White         |
| Chip Brand                  | Philip        |
| Control gear included       | yes           |
| Control gear                | DALI          |
| Colour temperature (K)      | 4000          |
| Colour consistency (SDCM)   | SDCM<3        |
| CRI                         | 90            |