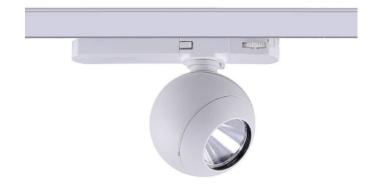

## Luxball

Lavov Tracklight from the family Luxball with a power of 10W and an optic of 15 degrees with a total lumen output of 866 lm and an efficiency of 86,6 lm/W. CCT 4000 Kelvin. Made in Die Cast Aluminum and finished in Black colour. DALI driver.