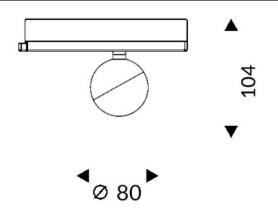

## **Scheme**

| Product                     |               |
|-----------------------------|---------------|
| Real power (W)              | 10            |
| Real luminous flux (Lm)     | 866           |
| Luminous efficiency (Lm/W)  | 86.6          |
| Beam angle (º)              | 15            |
| Life time (h)               | 50000h L80B10 |
| IP                          | 20            |
| Electrical class insulation | Class I       |
| Operating temperature       | -20 +35       |
| Colour                      | Black         |
| Chip Brand                  | Philip        |
| Control gear included       | yes           |
| Control gear                | DALI          |
| Colour temperature (K)      | 4000          |
| Colour consistency (SDCM)   | SDCM<3        |
| CRI                         | 90            |
|                             |               |