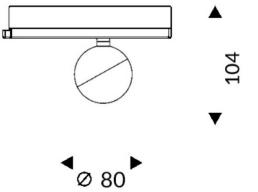

----------|--------------------|
| Real power (W)              | 10                 |
| Real luminous flux (Lm)     | 866                |
| Luminous efficiency (Lm/W)  | 86.6               |
| Beam angle (º)              | 15                 |
| Life time (h)               | 50000h L80B10      |
| IP                          | 20                 |
| Electrical class insulation | Class I            |
| Operating temperature       | -20 +35            |
| Colour                      | Black              |
| Control gear included       | yes                |
| Control gear                | DALI Casambi ready |
| Colour temperature (K)      | 4000               |
| Colour consistency (SDCM)   | SDCM<3             |
| CRI                         | 90                 |

## [\_\_\_\_\_

Scheme