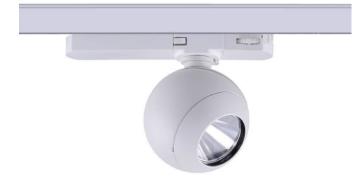

## Luxball Smart

Lavov Tracklight from the family Luxball with a power of 10W and an optic of 15 degrees with a total lumen output of 866 lm and an efficiency of 86,6 lm/W. CCT 4000 Kelvin. Made in Die Cast Aluminum and finished in Black colour. DALI Casambi ready driver.

| Product                     |                    |
|-----------------------------|--------------------|
| Real power (W)              | 10                 |
| Real luminous flux (Lm)     | 866                |
| Luminous efficiency (Lm/W)  | 86.6               |
| Beam angle (º)              | 15                 |
| Life time (h)               | 50000h L80B10      |
| IP                          | 20                 |
| Electrical class insulation | Class I            |
| Operating temperature       | -20 +35            |
| Colour                      | Black              |
| Control gear included       | yes                |
| Control gear                | DALI Casambi ready |
| Colour temperature (K)      | 4000               |
| Colour consistency (SDCM)   | SDCM<3             |
| CRI                         | 90                 |