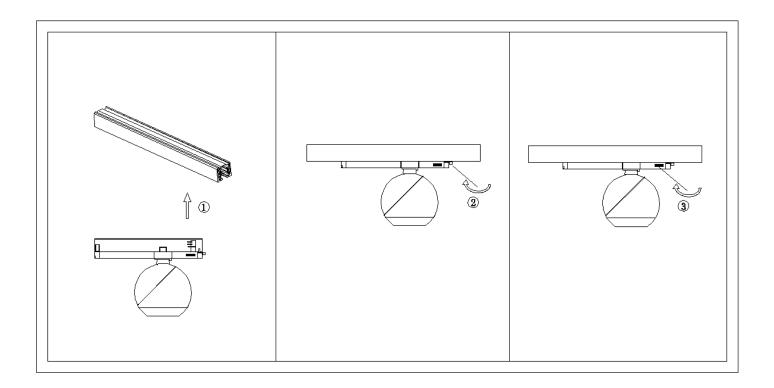

## INDOOR / TRACKLIGHTS / LUXBALL / **LUXBALL SMART**

## Item code 86.T008.1419.02





- Installation and wiring of luminaire must be in accordance with all applicable local codes.
- Installation, inspection, and maintenance of luminaires should be performed by a qualified electrician.
- DO NOT make or alter any open holes in the luminaire. Do not modify the luminaire.
- DO NOT install damaged product.
- Make sure electrical power is OFF before and during installation and maintenance.
- Make sure the equipment is properly grounded.
- Make sure the supply voltage is same as the rated fixture voltage.