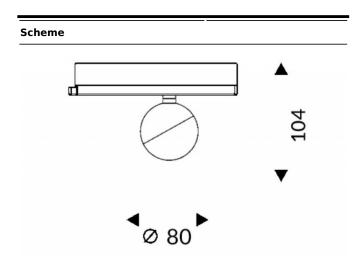

## Luxball

Lavov Tracklight from the family Luxball with a power of 10W and an optic of 24 degrees with a total lumen output of 866 lm and an efficiency of 86,6 lm/W. CCT 4000 Kelvin. Made in Die Cast Aluminum and finished in White colour.ON-OFF driver.

| Product                     |               |
|-----------------------------|---------------|
| Real power (W)              | 10            |
| Real luminous flux (Lm)     | 866           |
| Luminous efficiency (Lm/W)  | 86.6          |
| Beam angle (º)              | 24            |
| Life time (h)               | 50000h L80B10 |
| IP                          | 20            |
| Electrical class insulation | Class I       |
| Operating temperature       | -20 +35       |
| Colour                      | White         |
| Chip Brand                  | Philip        |
| Control gear included       | yes           |
| Control gear                | ON-OFF        |
| Colour temperature (K)      | 4000          |
| Colour consistency (SDCM)   | SDCM<3        |
| CRI                         | 90            |