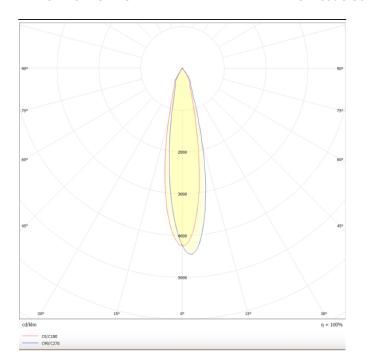

Photometry

## Luxball

Lavov Tracklight from the family Luxball with a power of 10W and an optic of 24 degrees with a total lumen output of 866 lm and an efficiency of 86,6 lm/W. CCT 4000 Kelvin. Made in Die Cast Aluminum and finished in White colour.ON-OFF driver.

| Product                     |               |
|-----------------------------|---------------|
| Real power (W)              | 10            |
| Real luminous flux (Lm)     | 866           |
| Luminous efficiency (Lm/W)  | 86.6          |
| Beam angle (º)              | 24            |
| Life time (h)               | 50000h L80B10 |
| IP                          | 20            |
| Electrical class insulation | Class I       |
| Operating temperature       | -20 +35       |
| Colour                      | White         |
| Chip Brand                  | Philip        |
| Control gear included       | yes           |
| Control gear                | ON-OFF        |
| Colour temperature (K)      | 4000          |
| Colour consistency (SDCM)   | SDCM<3        |
| CRI                         | 90            |