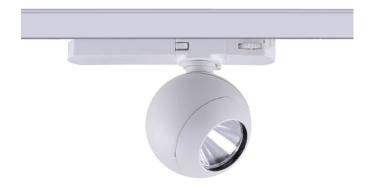

## Luxball

Lavov Tracklight from the family Luxball with a power of 10W and an optic of 24 degrees with a total lumen output of 866 lm and an efficiency of 86,6 lm/W. CCT 4000 Kelvin. Made in Die Cast Aluminum and finished in White colour.ON-OFF driver.

| Product                     |               |
|-----------------------------|---------------|
| Real power (W)              | 10            |
| Real luminous flux (Lm)     | 866           |
| Luminous efficiency (Lm/W)  | 86.6          |
| Beam angle (º)              | 24            |
| Life time (h)               | 50000h L80B10 |
| IP                          | 20            |
| Electrical class insulation | Class I       |
| Operating temperature       | -20 +35       |
| Colour                      | White         |
| Chip Brand                  | Philip        |
| Control gear included       | yes           |
| Control gear                | ON-OFF        |
| Colour temperature (K)      | 4000          |
| Colour consistency (SDCM)   | SDCM<3        |
| CRI                         | 90            |