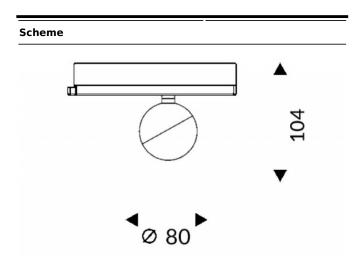

| Item code    | 86.T008.1421.02                    |  |
|--------------|------------------------------------|--|
| Product type | Indoor                             |  |
| Category     | Tracklights                        |  |
| Family       | Luxball                            |  |
| Subfamily    | Luxball                            |  |
| Pictograms   | (±) 220 v                          |  |
|              | Driver   On   IP   50000h   L80B10 |  |

| Product                     |               |
|-----------------------------|---------------|
| Real power (W)              | 10            |
| Real luminous flux (Lm)     | 866           |
| Luminous efficiency (Lm/W)  | 86.6          |
| Beam angle (º)              | 24            |
| Life time (h)               | 50000h L80B10 |
| IP                          | 20            |
| Electrical class insulation | Class I       |
| Operating temperature       | -20 +35       |
| Colour                      | Black         |
| Chip Brand                  | Philip        |
| Control gear included       | yes           |
| Control gear                | ON-OFF        |
| Colour temperature (K)      | 4000          |
| Colour consistency (SDCM)   | SDCM<3        |
| CRI                         | 90            |