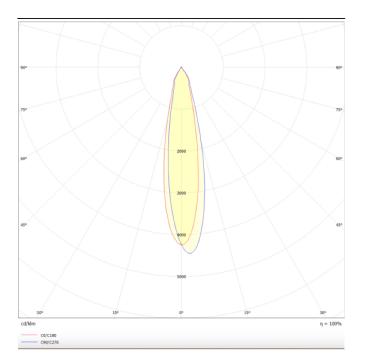

Photometry

| Product                     |               |
|-----------------------------|---------------|
| Real power (W)              | 10            |
| Real luminous flux (Lm)     | 866           |
| Luminous efficiency (Lm/W)  | 86.6          |
| Beam angle (º)              | 24            |
| Life time (h)               | 50000h L80B10 |
| IP                          | 20            |
| Electrical class insulation | Class I       |
| Operating temperature       | -20 +35       |
| Colour                      | Black         |
| Chip Brand                  | Philip        |
| Control gear included       | yes           |
| Control gear                | ON-OFF        |
| Colour temperature (K)      | 4000          |
| Colour consistency (SDCM)   | SDCM<3        |
| CRI                         | 90            |