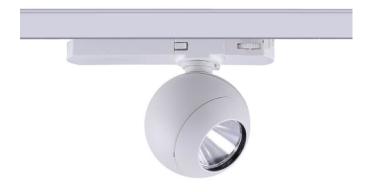

## Luxball

Lavov Tracklight from the family Luxball with a power of 10W and an optic of 24 degrees with a total lumen output of 866 lm and an efficiency of 86,6 lm/W. CCT 4000 Kelvin. Made in Die Cast Aluminum and finished in Black colour.ON-OFF driver.

| Item code    | 86.T008.1421.02                    |  |
|--------------|------------------------------------|--|
| Product type | Indoor                             |  |
| Category     | Tracklights                        |  |
| Family       | Luxball                            |  |
| Subfamily    | Luxball                            |  |
| Pictograms   | (±) 220 v                          |  |
|              | Driver   On   IP   50000h   L80B10 |  |

| Product                     |               |
|-----------------------------|---------------|
| Real power (W)              | 10            |
| Real luminous flux (Lm)     | 866           |
| Luminous efficiency (Lm/W)  | 86.6          |
| Beam angle (º)              | 24            |
| Life time (h)               | 50000h L80B10 |
| IP                          | 20            |
| Electrical class insulation | Class I       |
| Operating temperature       | -20 +35       |
| Colour                      | Black         |
| Chip Brand                  | Philip        |
| Control gear included       | yes           |
| Control gear                | ON-OFF        |
| Colour temperature (K)      | 4000          |
| Colour consistency (SDCM)   | SDCM<3        |
| CRI                         | 90            |