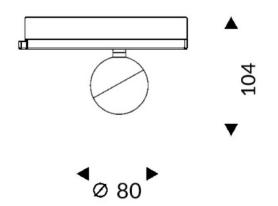

## **Scheme**

| Product                     |               |
|-----------------------------|---------------|
| Real power (W)              | 10            |
| Real luminous flux (Lm)     | 866           |
| Luminous efficiency (Lm/W)  | 86.6          |
| Beam angle (º)              | 24            |
| Life time (h)               | 50000h L80B10 |
| IP                          | 20            |
| Electrical class insulation | Class I       |
| Operating temperature       | -20 +35       |
| Colour                      | White         |
| Chip Brand                  | Philip        |
| Control gear included       | yes           |
| Control gear                | DALI          |
| Colour temperature (K)      | 4000          |
| Colour consistency (SDCM)   | SDCM<3        |
| CRI                         | 90            |