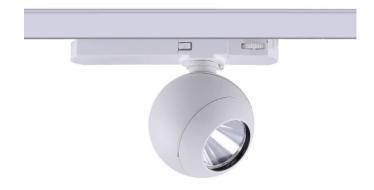

## Luxball

Lavov Tracklight from the family Luxball with a power of 10W and an optic of 24 degrees with a total lumen output of 866 lm and an efficiency of 86,6 lm/W. CCT 4000 Kelvin. Made in Die Cast Aluminum and finished in White colour. DALI driver.