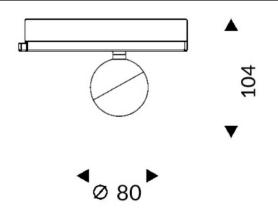

## **Scheme**

| Product                     |               |
|-----------------------------|---------------|
| Real power (W)              | 10            |
| Real luminous flux (Lm)     | 866           |
| Luminous efficiency (Lm/W)  | 86.6          |
| Beam angle (º)              | 24            |
| Life time (h)               | 50000h L80B10 |
| IP                          | 20            |
| Electrical class insulation | Class I       |
| Operating temperature       | -20 +35       |
| Colour                      | Black         |
| Chip Brand                  | Philip        |
| Control gear included       | yes           |
| Control gear                | DALI          |
| Colour temperature (K)      | 4000          |
| Colour consistency (SDCM)   | SDCM<3        |
| CRI                         | 90            |