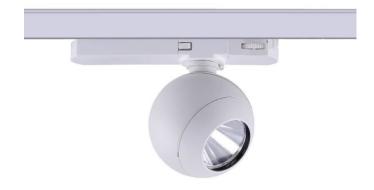

## Luxball

Lavov Tracklight from the family Luxball with a power of 10W and an optic of 24 degrees with a total lumen output of 866 lm and an efficiency of 86,6 lm/W. CCT 4000 Kelvin. Made in Die Cast Aluminum and finished in Black colour. DALI driver.