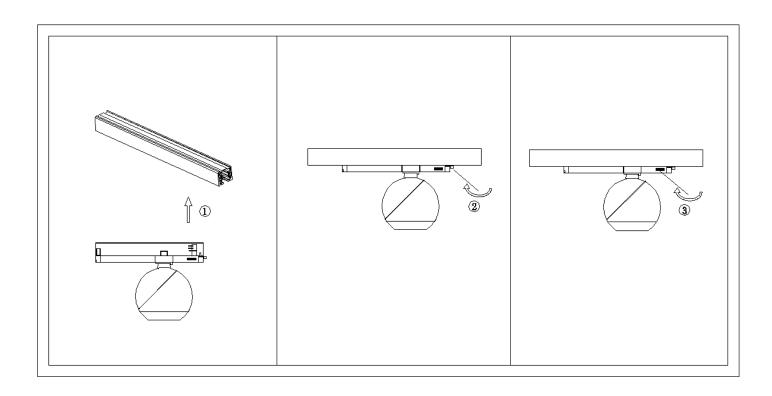

## Item code 86.T008.1429.01

- Installation and wiring of luminaire must be in accordance with all applicable local codes.
- Installation, inspection, and maintenance of luminaires should be performed by a qualified
- electrician.
- DO NOT make or alter any open holes in the luminaire. Do not modify the luminaire.
- DO NOT install damaged product.
- Make sure electrical power is OFF before and during installation and maintenance.
- Make sure the equipment is properly grounded.
- Make sure the supply voltage is same as the rated fixture voltage.