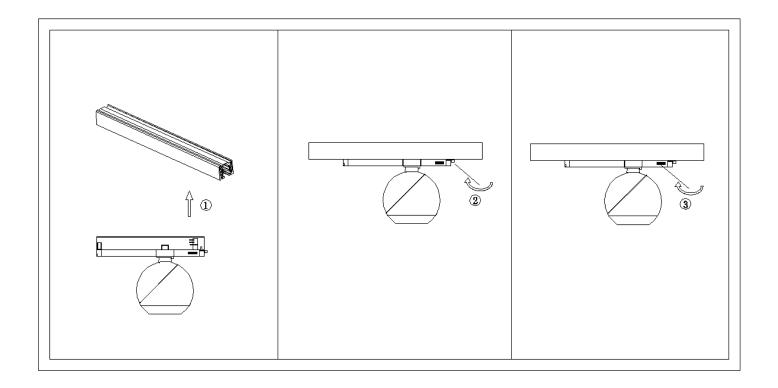

## INDOOR / TRACKLIGHTS / LUXBALL / **LUXBALL SMART**

## Item code 86.T008.1429.02





- Installation and wiring of luminaire must be in accordance with all applicable local codes.
- Installation, inspection, and maintenance of luminaires should be performed by a qualified electrician.
- DO NOT make or alter any open holes in the luminaire. Do not modify the luminaire.
- DO NOT install damaged product.
- Make sure electrical power is OFF before and during installation and maintenance.
- Make sure the equipment is properly grounded.
- Make sure the supply voltage is same as the rated fixture voltage.