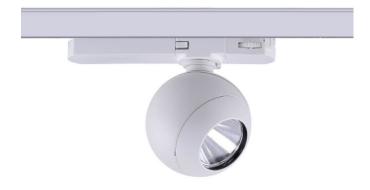

## Luxball

Lavov Tracklight from the family Luxball with a power of 10W and an optic of 40 degrees with a total lumen output of 866 lm and an efficiency of 86,6 lm/W. CCT 4000 Kelvin. Made in Die Cast Aluminum and finished in White colour.ON-OFF driver.