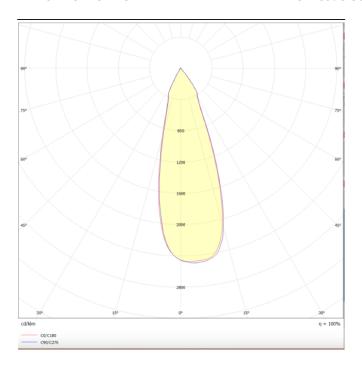

Photometry

## Luxball

Lavov Tracklight from the family Luxball with a power of 10W and an optic of 40 degrees with a total lumen output of 866 lm and an efficiency of 86,6 lm/W. CCT 4000 Kelvin. Made in Die Cast Aluminum and finished in White colour.ON-OFF driver.