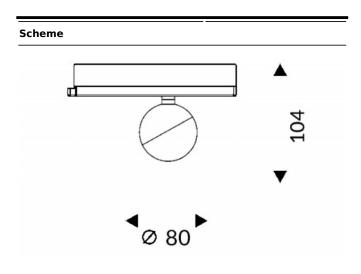

## Luxball

Lavov Tracklight from the family Luxball with a power of 10W and an optic of 40 degrees with a total lumen output of 866 lm and an efficiency of 86,6 lm/W. CCT 4000 Kelvin. Made in Die Cast Aluminum and finished in White colour.ON-OFF driver.