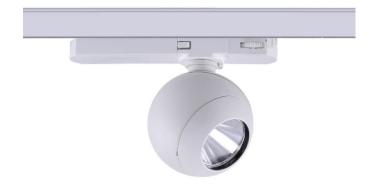

## Luxball

Lavov Tracklight from the family Luxball with a power of 10W and an optic of 40 degrees with a total lumen output of 866 lm and an efficiency of 86,6 lm/W. CCT 4000 Kelvin. Made in Die Cast Aluminum and finished in Black colour.ON-OFF driver.