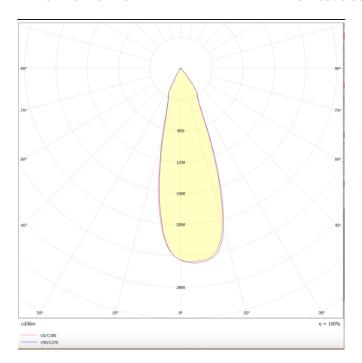

Photometry

## Luxball

Lavov Tracklight from the family Luxball with a power of 10W and an optic of 40 degrees with a total lumen output of 866 lm and an efficiency of 86,6 lm/W. CCT 4000 Kelvin. Made in Die Cast Aluminum and finished in Black colour.ON-OFF driver.

| Product                     |               |
|-----------------------------|---------------|
| Real power (W)              | 10            |
| Real luminous flux (Lm)     | 866           |
| Luminous efficiency (Lm/W)  | 86.6          |
| Beam angle (º)              | 40            |
| Life time (h)               | 50000h L80B10 |
| IP                          | 20            |
| Electrical class insulation | Class I       |
| Operating temperature       | -20 +35       |
| Colour                      | Black         |
| Chip Brand                  | Philip        |
| Control gear included       | yes           |
| Control gear                | ON-OFF        |
| Colour temperature (K)      | 4000          |
| Colour consistency (SDCM)   | SDCM<3        |
| CRI                         | 90            |