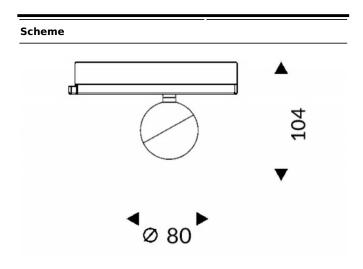

| Item code    | 86.T008.1431.02 Indoor Tracklights |  |
|--------------|------------------------------------|--|
| Product type |                                    |  |
| Category     |                                    |  |
| Family       | Luxball                            |  |
| Subfamily    | Luxball                            |  |
| Pictograms   | (a) 220 v                          |  |
|              | Driver   On   IP   50000h   L80B10 |  |

| Product                     |               |
|-----------------------------|---------------|
| Real power (W)              | 10            |
| Real luminous flux (Lm)     | 866           |
| Luminous efficiency (Lm/W)  | 86.6          |
| Beam angle (º)              | 40            |
| Life time (h)               | 50000h L80B10 |
| IP                          | 20            |
| Electrical class insulation | Class I       |
| Operating temperature       | -20 +35       |
| Colour                      | Black         |
| Chip Brand                  | Philip        |
| Control gear included       | yes           |
| Control gear                | ON-OFF        |
| Colour temperature (K)      | 4000          |
| Colour consistency (SDCM)   | SDCM<3        |
| CRI                         | 90            |