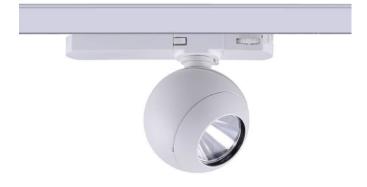

## Luxball

Lavov Tracklight from the family Luxball with a power of 10W and an optic of 40 degrees with a total lumen output of 866 lm and an efficiency of 86,6 lm/W. CCT 4000 Kelvin. Made in Die Cast Aluminum and finished in White colour. DALI driver.