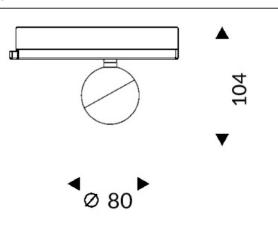

|               |
|-----------------------------|---------------|
| Real power (W)              | 10            |
| Real luminous flux (Lm)     | 866           |
| Luminous efficiency (Lm/W)  | 86.6          |
| Beam angle (º)              | 40            |
| Life time (h)               | 50000h L80B10 |
| IP                          | 20            |
| Electrical class insulation | Class I       |
| Operating temperature       | -20 +35       |
| Colour                      | White         |
| Chip Brand                  | Philip        |
| Control gear included       | yes           |
| Control gear                | DALI          |
| Colour temperature (K)      | 4000          |
| Colour consistency (SDCM)   | SDCM<3        |
| CRI                         | 90            |

## Scheme