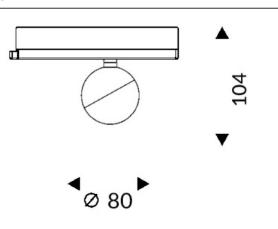

|               |
|-----------------------------|---------------|
| Real power (W)              | 10            |
| Real luminous flux (Lm)     | 866           |
| Luminous efficiency (Lm/W)  | 86.6          |
| Beam angle (º)              | 40            |
| Life time (h)               | 50000h L80B10 |
| IP                          | 20            |
| Electrical class insulation | Class I       |
| Operating temperature       | -20 +35       |
| Colour                      | Black         |
| Chip Brand                  | Philip        |
| Control gear included       | yes           |
| Control gear                | DALI          |
| Colour temperature (K)      | 4000          |
| Colour consistency (SDCM)   | SDCM<3        |
| CRI                         | 90            |

## Scheme