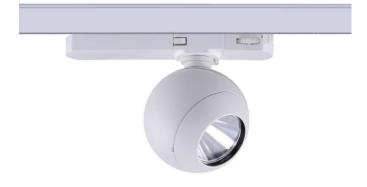

## Luxball

Lavov Tracklight from the family Luxball with a power of 10W and an optic of 40 degrees with a total lumen output of 866 lm and an efficiency of 86,6 lm/W. CCT 4000 Kelvin. Made in Die Cast Aluminum and finished in Black colour. DALI driver.

| Product                     |               |
|-----------------------------|---------------|
| Real power (W)              | 10            |
| Real luminous flux (Lm)     | 866           |
| Luminous efficiency (Lm/W)  | 86.6          |
| Beam angle (º)              | 40            |
| Life time (h)               | 50000h L80B10 |
| IP                          | 20            |
| Electrical class insulation | Class I       |
| Operating temperature       | -20 +35       |
| Colour                      | Black         |
| Chip Brand                  | Philip        |
| Control gear included       | yes           |
| Control gear                | DALI          |
| Colour temperature (K)      | 4000          |
| Colour consistency (SDCM)   | SDCM<3        |
| CRI                         | 90            |