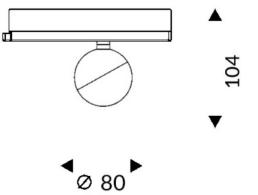

-------------|--------------------|
| Real power (W)              | 10                 |
| Real luminous flux (Lm)     | 866                |
| Luminous efficiency (Lm/W)  | 86.6               |
| Beam angle (º)              | 40                 |
| Life time (h)               | 50000h L80B10      |
| IP                          | 20                 |
| Electrical class insulation | Class I            |
| Operating temperature       | -20 +35            |
| Colour                      | White              |
| Control gear included       | yes                |
| Control gear                | DALI Casambi ready |
| Colour temperature (K)      | 4000               |
| Colour consistency (SDCM)   | SDCM<3             |
| CRI                         | 90                 |

## \_\_\_\_

Scheme