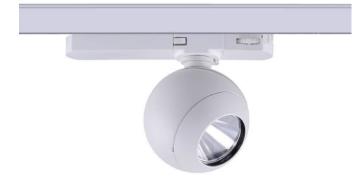

## Luxball Smart

Lavov Tracklight from the family Luxball with a power of 10W and an optic of 40 degrees with a total lumen output of 866 lm and an efficiency of 86,6 lm/W. CCT 4000 Kelvin. Made in Die Cast Aluminum and finished in White colour. DALI Casambi ready driver.