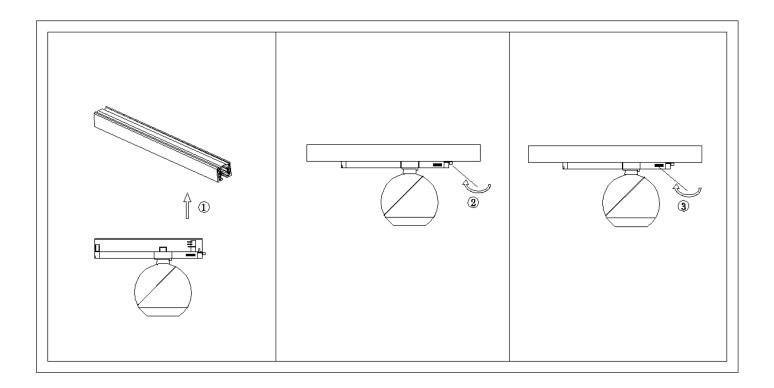

## Item code 86.T008.1439.01

- Installation and wiring of luminaire must be in accordance with all applicable local codes.
- Installation, inspection, and maintenance of luminaires should be performed by a qualified electrician.
- DO NOT make or alter any open holes in the luminaire. Do not modify the luminaire.
- DO NOT install damaged product.
- Make sure electrical power is OFF before and during installation and maintenance.
- Make sure the equipment is properly grounded.
- Make sure the supply voltage is same as the rated fixture voltage.