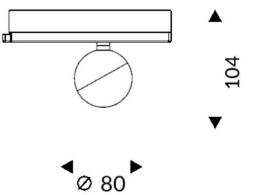

-------------|--------------------|
| Real power (W)              | 10                 |
| Real luminous flux (Lm)     | 866                |
| Luminous efficiency (Lm/W)  | 86.6               |
| Beam angle (º)              | 40                 |
| Life time (h)               | 50000h L80B10      |
| IP                          | 20                 |
| Electrical class insulation | Class I            |
| Operating temperature       | -20 +35            |
| Colour                      | Black              |
| Control gear included       | yes                |
| Control gear                | DALI Casambi ready |
| Colour temperature (K)      | 4000               |
| Colour consistency (SDCM)   | SDCM<3             |
| CRI                         | 90                 |

## \_\_\_\_

Scheme