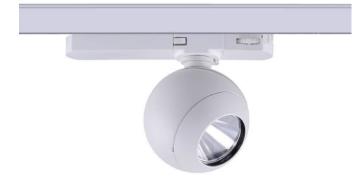

## Luxball Smart

Lavov Tracklight from the family Luxball with a power of 10W and an optic of 40 degrees with a total lumen output of 866 lm and an efficiency of 86,6 lm/W. CCT 4000 Kelvin. Made in Die Cast Aluminum and finished in Black colour. DALI Casambi ready driver.

| Product                     |                    |
|-----------------------------|--------------------|
| Real power (W)              | 10                 |
| Real luminous flux (Lm)     | 866                |
| Luminous efficiency (Lm/W)  | 86.6               |
| Beam angle (º)              | 40                 |
| Life time (h)               | 50000h L80B10      |
| IP                          | 20                 |
| Electrical class insulation | Class I            |
| Operating temperature       | -20 +35            |
| Colour                      | Black              |
| Control gear included       | yes                |
| Control gear                | DALI Casambi ready |
| Colour temperature (K)      | 4000               |
| Colour consistency (SDCM)   | SDCM<3             |
| CRI                         | 90                 |