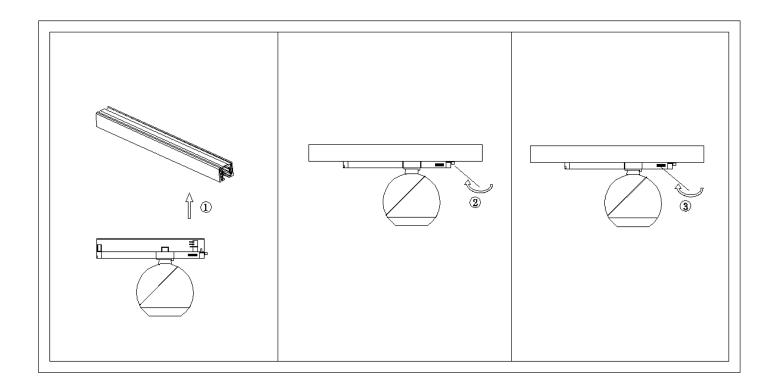

## Item code 86.T008.1439.02

- Installation and wiring of luminaire must be in accordance with all applicable local codes.
- Installation, inspection, and maintenance of luminaires should be performed by a qualified electrician.
- DO NOT make or alter any open holes in the luminaire. Do not modify the luminaire.
- DO NOT install damaged product.
- Make sure electrical power is OFF before and during installation and maintenance.
- Make sure the equipment is properly grounded.
- Make sure the supply voltage is same as the rated fixture voltage.