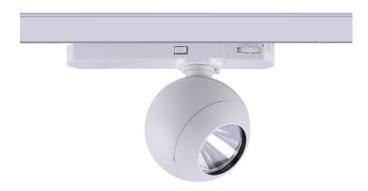

## Luxball

Lavov Tracklight from the family Luxball with a power of 30W and an optic of 15 degrees with a total lumen output of 1870 lm and an efficiency of 62,3 lm/W. CCT 3000 Kelvin. Made in Die Cast Aluminum and finished in White colour.ON-OFF driver.