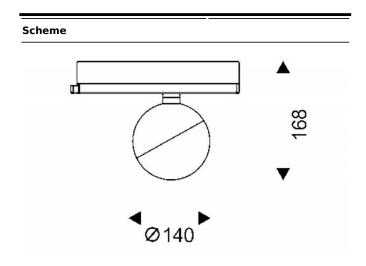

| Item code    | 86.T008.2311.01<br>Indoor<br>Tracklights   |  |
|--------------|--------------------------------------------|--|
| Product type |                                            |  |
| Category     |                                            |  |
| Family       | Luxball                                    |  |
| Subfamily    | Luxball                                    |  |
| Pictograms   | (→ 220 v → CRI<br>240 v → XX° 90 CE        |  |
|              | Driver On IP 50000h<br>INCL. Off 20 L80B10 |  |

| Product                     |               |
|-----------------------------|---------------|
| Real power (W)              | 30            |
| Real luminous flux (Lm)     | 1870          |
| Luminous efficiency (Lm/W)  | 62.33         |
| Beam angle (º)              | 15            |
| Life time (h)               | 50000h L80B10 |
| IP                          | 20            |
| Electrical class insulation | Class I       |
| Operating temperature       | -20 +35       |
| Colour                      | White         |
| Chip Brand                  | Philip        |
| Control gear included       | yes           |
| Control gear                | ON-OFF        |
| Colour temperature (K)      | 3000          |
| Colour consistency (SDCM)   | SDCM<3        |
| CRI                         | 90            |