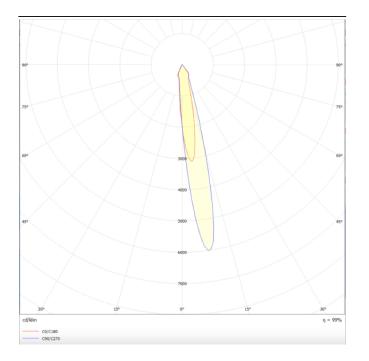

## Item code 86.T008.2311.01

Photometry

## Luxball

Lavov Tracklight from the family Luxball with a power of 30W and an optic of 15 degrees with a total lumen output of 1870 lm and an efficiency of 62,3 lm/W. CCT 3000 Kelvin. Made in Die Cast Aluminum and finished in White colour.ON-OFF driver.

| Product                     |               |
|-----------------------------|---------------|
| Real power (W)              | 30            |
| Real luminous flux (Lm)     | 1870          |
| Luminous efficiency (Lm/W)  | 62.33         |
| Beam angle (º)              | 15            |
| Life time (h)               | 50000h L80B10 |
| IP                          | 20            |
| Electrical class insulation | Class I       |
| Operating temperature       | -20 +35       |
| Colour                      | White         |
| Chip Brand                  | Philip        |
| Control gear included       | yes           |
| Control gear                | ON-OFF        |
| Colour temperature (K)      | 3000          |
| Colour consistency (SDCM)   | SDCM<3        |
| CRI                         | 90            |