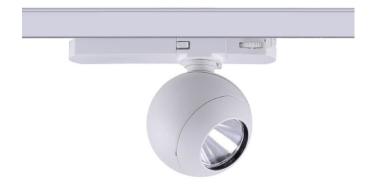

## Luxball

Lavov Tracklight from the family Luxball with a power of 30W and an optic of 15 degrees with a total lumen output of 1870 lm and an efficiency of 62,3 lm/W. CCT 3000 Kelvin. Made in Die Cast Aluminum and finished in Black colour.ON-OFF driver.

| Product                     |               |
|-----------------------------|---------------|
| Real power (W)              | 30            |
| Real luminous flux (Lm)     | 1870          |
| Luminous efficiency (Lm/W)  | 62.33         |
| Beam angle (º)              | 15            |
| Life time (h)               | 50000h L80B10 |
| IP                          | 20            |
| Electrical class insulation | Class I       |
| Operating temperature       | -20 +35       |
| Colour                      | Black         |
| Chip Brand                  | Philip        |
| Control gear included       | yes           |
| Control gear                | ON-OFF        |
| Colour temperature (K)      | 3000          |
| Colour consistency (SDCM)   | SDCM<3        |
| CRI                         | 90            |