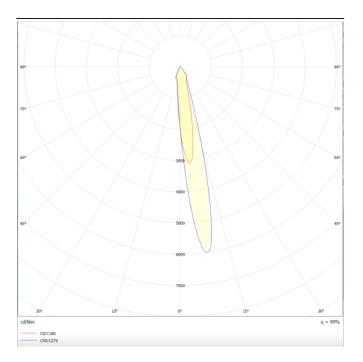

Photometry

| Product                     |               |
|-----------------------------|---------------|
| Real power (W)              | 30            |
| Real luminous flux (Lm)     | 1870          |
| Luminous efficiency (Lm/W)  | 62.33         |
| Beam angle (º)              | 15            |
| Life time (h)               | 50000h L80B10 |
| IP                          | 20            |
| Electrical class insulation | Class I       |
| Operating temperature       | -20 +35       |
| Colour                      | Black         |
| Chip Brand                  | Philip        |
| Control gear included       | yes           |
| Control gear                | ON-OFF        |
| Colour temperature (K)      | 3000          |
| Colour consistency (SDCM)   | SDCM<3        |
| CRI                         | 90            |