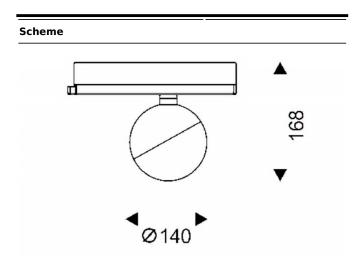

| Item code    | 86.T008.2311.02 Indoor Tracklights |  |
|--------------|------------------------------------|--|
| Product type |                                    |  |
| Category     |                                    |  |
| Family       | Luxball                            |  |
| Subfamily    | Luxball                            |  |
| Pictograms   | (a) 220 v                          |  |
|              | Driver   On   IP   50000h   L80B10 |  |