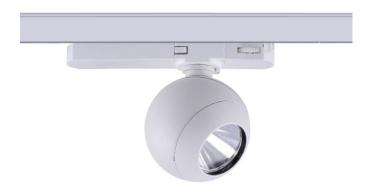

## Luxball

Lavov Tracklight from the family Luxball with a power of 30W and an optic of 15 degrees with a total lumen output of 1870 Im and an efficiency of 62,3 Im/W. CCT 3000 Kelvin. Made in Die Cast Aluminum and finished in White colour. DALI driver.