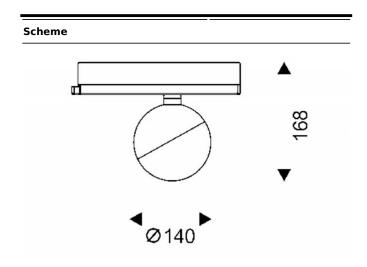

| Item code    | 86.T008.2313.01                            |
|--------------|--------------------------------------------|
| Product type | Indoor                                     |
| Category     | Tracklights                                |
| Family       | Luxball                                    |
| Subfamily    | Luxball                                    |
| Pictograms   | (☐) 220<br>240 V → KX° 90 CE               |
|              | Driver On IP 50000h<br>INCL. Off 20 L80B10 |