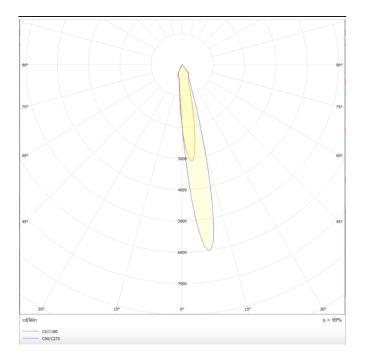

## Luxball

Lavov Tracklight from the family Luxball with a power of 30W and an optic of 15 degrees with a total lumen output of 1870 Im and an efficiency of 62,3 Im/W. CCT 3000 Kelvin. Made in Die Cast Aluminum and finished in White colour. DALI driver.

| Product                     |               |
|-----------------------------|---------------|
| Real power (W)              | 30            |
| Real luminous flux (Lm)     | 1870          |
| Luminous efficiency (Lm/W)  | 62.33         |
| Beam angle (º)              | 15            |
| Life time (h)               | 50000h L80B10 |
| IP                          | 20            |
| Electrical class insulation | Class I       |
| Operating temperature       | -20 +35       |
| Colour                      | White         |
| Chip Brand                  | Philip        |
| Control gear included       | yes           |
| Control gear                | DALI          |
| Colour temperature (K)      | 3000          |
| Colour consistency (SDCM)   | SDCM<3        |
| CRI                         | 90            |