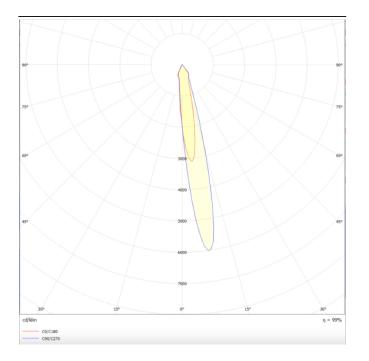

## Luxball

Lavov Tracklight from the family Luxball with a power of 30W and an optic of 15 degrees with a total lumen output of 1870 Im and an efficiency of 62,3 Im/W. CCT 3000 Kelvin. Made in Die Cast Aluminum and finished in Black colour. DALI driver.

| Product                     |               |
|-----------------------------|---------------|
| Real power (W)              | 30            |
| Real luminous flux (Lm)     | 1870          |
| Luminous efficiency (Lm/W)  | 62.33         |
| Beam angle (º)              | 15            |
| Life time (h)               | 50000h L80B10 |
| IP                          | 20            |
| Electrical class insulation | Class I       |
| Operating temperature       | -20 +35       |
| Colour                      | Black         |
| Chip Brand                  | Philip        |
| Control gear included       | yes           |
| Control gear                | DALI          |
| Colour temperature (K)      | 3000          |
| Colour consistency (SDCM)   | SDCM<3        |
| CRI                         | 90            |