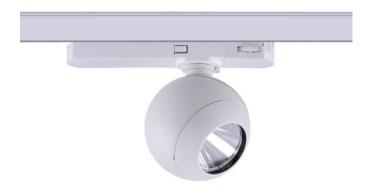

## Luxball

Lavov Tracklight from the family Luxball with a power of 30W and an optic of 15 degrees with a total lumen output of 1870 Im and an efficiency of 62,3 Im/W. CCT 3000 Kelvin. Made in Die Cast Aluminum and finished in Black colour. DALI driver.