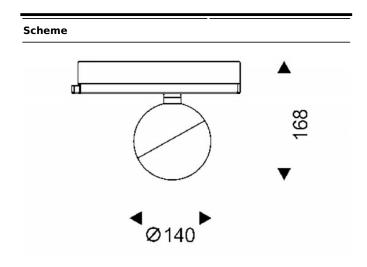

| Item code    | 86.T008.2313.02<br>Indoor<br>Tracklights        |  |
|--------------|-------------------------------------------------|--|
| Product type |                                                 |  |
| Category     |                                                 |  |
| Family       | Luxball                                         |  |
| Subfamily    | Luxball                                         |  |
| Pictograms   | (→) 220 v → (RI 90) C €                         |  |
|              | Driver On IP 50000h<br>INCL. Off Date 10 L80B10 |  |