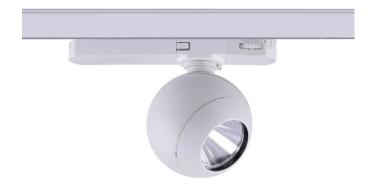

## Luxball

Lavov Tracklight from the family Luxball with a power of 30W and an optic of 24 degrees with a total lumen output of 1870 lm and an efficiency of 62,3 lm/W. CCT 3000 Kelvin. Made in Die Cast Aluminum and finished in White colour.ON-OFF driver.