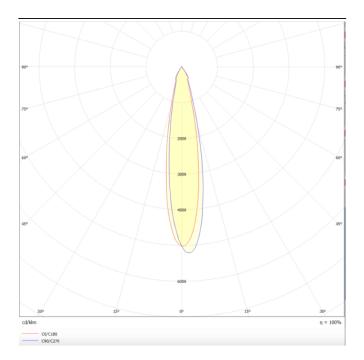

Photometry

| Product                     |               |
|-----------------------------|---------------|
| Real power (W)              | 30            |
| Real luminous flux (Lm)     | 1870          |
| Luminous efficiency (Lm/W)  | 62.33         |
| Beam angle (º)              | 24            |
| Life time (h)               | 50000h L80B10 |
| IP                          | 20            |
| Electrical class insulation | Class I       |
| Operating temperature       | -20 +35       |
| Colour                      | White         |
| Chip Brand                  | Philip        |
| Control gear included       | yes           |
| Control gear                | ON-OFF        |
| Colour temperature (K)      | 3000          |
| Colour consistency (SDCM)   | SDCM<3        |
| CRI                         | 90            |