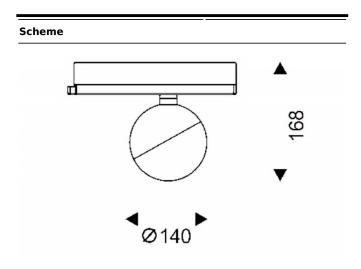

| Product                     |               |
|-----------------------------|---------------|
| Real power (W)              | 30            |
| Real luminous flux (Lm)     | 1870          |
| Luminous efficiency (Lm/W)  | 62.33         |
| Beam angle (º)              | 24            |
| Life time (h)               | 50000h L80B10 |
| IP                          | 20            |
| Electrical class insulation | Class I       |
| Operating temperature       | -20 +35       |
| Colour                      | White         |
| Chip Brand                  | Philip        |
| Control gear included       | yes           |
| Control gear                | ON-OFF        |
| Colour temperature (K)      | 3000          |
| Colour consistency (SDCM)   | SDCM<3        |
| CRI                         | 90            |