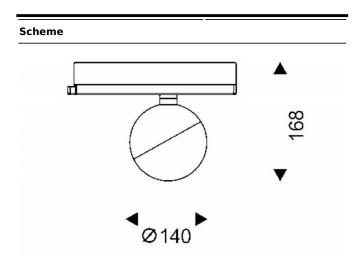

## Luxball

Lavov Tracklight from the family Luxball with a power of 30W and an optic of 24 degrees with a total lumen output of 1870 lm and an efficiency of 62,3 lm/W. CCT 3000 Kelvin. Made in Die Cast Aluminum and finished in Black colour.ON-OFF driver.

| Product                     |               |
|-----------------------------|---------------|
| Real power (W)              | 30            |
| Real luminous flux (Lm)     | 1870          |
| Luminous efficiency (Lm/W)  | 62.33         |
| Beam angle (º)              | 24            |
| Life time (h)               | 50000h L80B10 |
| IP                          | 20            |
| Electrical class insulation | Class I       |
| Operating temperature       | -20 +35       |
| Colour                      | Black         |
| Chip Brand                  | Philip        |
| Control gear included       | yes           |
| Control gear                | ON-OFF        |
| Colour temperature (K)      | 3000          |
| Colour consistency (SDCM)   | SDCM<3        |
| CRI                         | 90            |