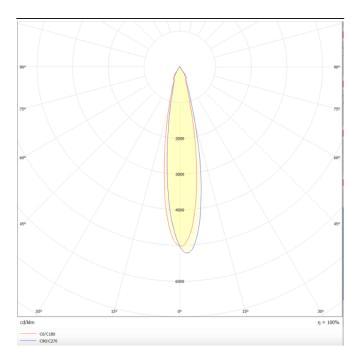

## Luxball

Lavov Tracklight from the family Luxball with a power of 30W and an optic of 24 degrees with a total lumen output of 1870 lm and an efficiency of 62,3 lm/W. CCT 3000 Kelvin. Made in Die Cast Aluminum and finished in Black colour.ON-OFF driver.

| Product                     |               |
|-----------------------------|---------------|
| Real power (W)              | 30            |
| Real luminous flux (Lm)     | 1870          |
| Luminous efficiency (Lm/W)  | 62.33         |
| Beam angle (º)              | 24            |
| Life time (h)               | 50000h L80B10 |
| IP                          | 20            |
| Electrical class insulation | Class I       |
| Operating temperature       | -20 +35       |
| Colour                      | Black         |
| Chip Brand                  | Philip        |
| Control gear included       | yes           |
| Control gear                | ON-OFF        |
| Colour temperature (K)      | 3000          |
| Colour consistency (SDCM)   | SDCM<3        |
| CRI                         | 90            |