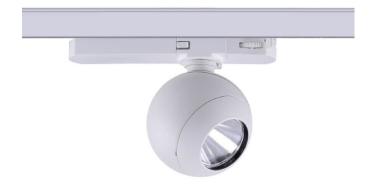

## Luxball

Lavov Tracklight from the family Luxball with a power of 30W and an optic of 24 degrees with a total lumen output of 1870 lm and an efficiency of 62,3 lm/W. CCT 3000 Kelvin. Made in Die Cast Aluminum and finished in Black colour.ON-OFF driver.

| Item code    | 86.T008.2321.02<br>Indoor          |  |
|--------------|------------------------------------|--|
| Product type |                                    |  |
| Category     | Tracklights                        |  |
| Family       | Luxball                            |  |
| Subfamily    | Luxball                            |  |
| Pictograms   | ( cRI 220 V XX° CRI 90 C€          |  |
|              | Driver   On   IP   50000h   L80B10 |  |

| Product                     |               |
|-----------------------------|---------------|
| Real power (W)              | 30            |
| Real luminous flux (Lm)     | 1870          |
| Luminous efficiency (Lm/W)  | 62.33         |
| Beam angle (º)              | 24            |
| Life time (h)               | 50000h L80B10 |
| IP                          | 20            |
| Electrical class insulation | Class I       |
| Operating temperature       | -20 +35       |
| Colour                      | Black         |
| Chip Brand                  | Philip        |
| Control gear included       | yes           |
| Control gear                | ON-OFF        |
| Colour temperature (K)      | 3000          |
| Colour consistency (SDCM)   | SDCM<3        |
| CRI                         | 90            |