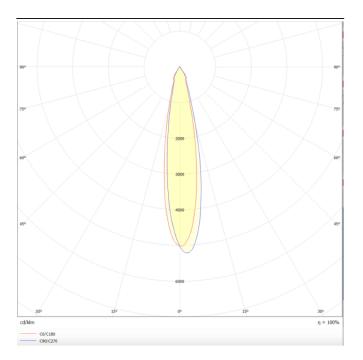

Photometry

## Luxball

Lavov Tracklight from the family Luxball with a power of 30W and an optic of 24 degrees with a total lumen output of 1870 lm and an efficiency of 62,3 lm/W. CCT 3000 Kelvin. Made in Die Cast Aluminum and finished in Black colour. DALI driver.

| Product                     |               |
|-----------------------------|---------------|
| Real power (W)              | 30            |
| Real luminous flux (Lm)     | 1870          |
| Luminous efficiency (Lm/W)  | 62.33         |
| Beam angle (º)              | 24            |
| Life time (h)               | 50000h L80B10 |
| IP                          | 20            |
| Electrical class insulation | Class I       |
| Operating temperature       | -20 +35       |
| Colour                      | Black         |
| Chip Brand                  | Philip        |
| Control gear included       | yes           |
| Control gear                | DALI          |
| Colour temperature (K)      | 3000          |
| Colour consistency (SDCM)   | SDCM<3        |
| CRI                         | 90            |