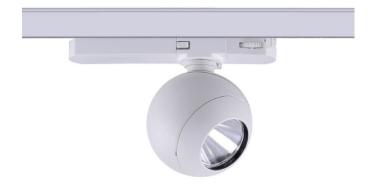

## Luxball

Lavov Tracklight from the family Luxball with a power of 30W and an optic of 24 degrees with a total lumen output of 1870 lm and an efficiency of 62,3 lm/W. CCT 3000 Kelvin. Made in Die Cast Aluminum and finished in Black colour. DALI driver.

| Item code    | 86.T008.2323.02 Indoor Tracklights |  |
|--------------|------------------------------------|--|
| Product type |                                    |  |
| Category     |                                    |  |
| Family       | Luxball                            |  |
| Subfamily    | Luxball                            |  |
| Pictograms   | (a) 220 v                          |  |
|              | Driver   On   IP   50000h   L80B10 |  |

| Product                     |               |
|-----------------------------|---------------|
| Real power (W)              | 30            |
| Real luminous flux (Lm)     | 1870          |
| Luminous efficiency (Lm/W)  | 62.33         |
| Beam angle (º)              | 24            |
| Life time (h)               | 50000h L80B10 |
| IP                          | 20            |
| Electrical class insulation | Class I       |
| Operating temperature       | -20 +35       |
| Colour                      | Black         |
| Chip Brand                  | Philip        |
| Control gear included       | yes           |
| Control gear                | DALI          |
| Colour temperature (K)      | 3000          |
| Colour consistency (SDCM)   | SDCM<3        |
| CRI                         | 90            |