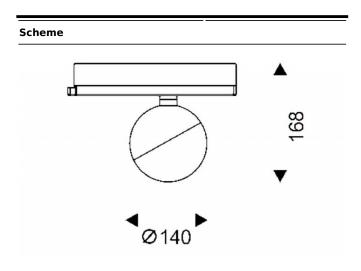

## Luxball

Lavov Tracklight from the family Luxball with a power of 30W and an optic of 24 degrees with a total lumen output of 1870 lm and an efficiency of 62,3 lm/W. CCT 3000 Kelvin. Made in Die Cast Aluminum and finished in Black colour. DALI driver.

| Product                     |               |
|-----------------------------|---------------|
| Real power (W)              | 30            |
| Real luminous flux (Lm)     | 1870          |
| Luminous efficiency (Lm/W)  | 62.33         |
| Beam angle (º)              | 24            |
| Life time (h)               | 50000h L80B10 |
| IP                          | 20            |
| Electrical class insulation | Class I       |
| Operating temperature       | -20 +35       |
| Colour                      | Black         |
| Chip Brand                  | Philip        |
| Control gear included       | yes           |
| Control gear                | DALI          |
| Colour temperature (K)      | 3000          |
| Colour consistency (SDCM)   | SDCM<3        |
| CRI                         | 90            |