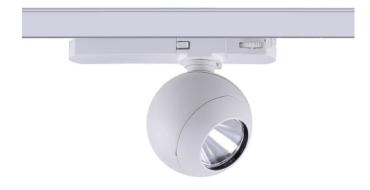

## Luxball

Lavov Tracklight from the family Luxball with a power of 30W and an optic of 40 degrees with a total lumen output of 1870 lm and an efficiency of 62,3 lm/W. CCT 3000 Kelvin. Made in Die Cast Aluminum and finished in White colour.ON-OFF driver.