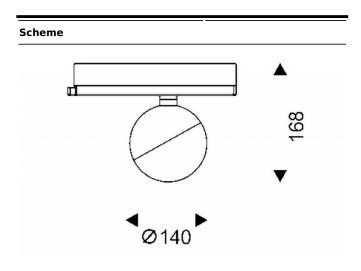

| Product                     |               |
|-----------------------------|---------------|
| Real power (W)              | 30            |
| Real luminous flux (Lm)     | 1870          |
| Luminous efficiency (Lm/W)  | 62.33         |
| Beam angle (º)              | 40            |
| Life time (h)               | 50000h L80B10 |
| IP                          | 20            |
| Electrical class insulation | Class I       |
| Operating temperature       | -20 +35       |
| Colour                      | White         |
| Chip Brand                  | Philip        |
| Control gear included       | yes           |
| Control gear                | ON-OFF        |
| Colour temperature (K)      | 3000          |
| Colour consistency (SDCM)   | SDCM<3        |
| CRI                         | 90            |