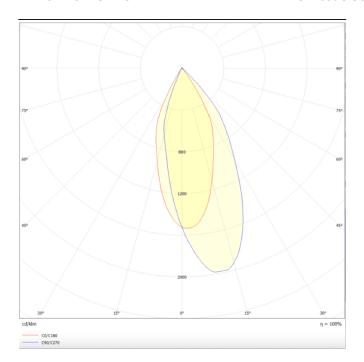

Photometry

| Product                     |               |
|-----------------------------|---------------|
| Real power (W)              | 30            |
| Real luminous flux (Lm)     | 1870          |
| Luminous efficiency (Lm/W)  | 62.33         |
| Beam angle (º)              | 40            |
| Life time (h)               | 50000h L80B10 |
| IP                          | 20            |
| Electrical class insulation | Class I       |
| Operating temperature       | -20 +35       |
| Colour                      | White         |
| Chip Brand                  | Philip        |
| Control gear included       | yes           |
| Control gear                | ON-OFF        |
| Colour temperature (K)      | 3000          |
| Colour consistency (SDCM)   | SDCM<3        |
| CRI                         | 90            |