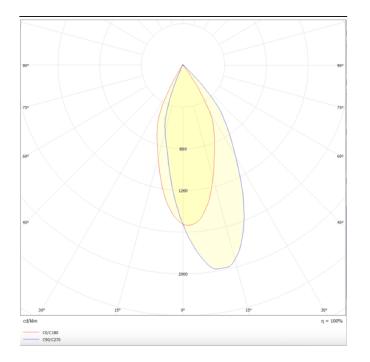

## Luxball

Lavov Tracklight from the family Luxball with a power of 30W and an optic of 40 degrees with a total lumen output of 1870 Im and an efficiency of 62,3 Im/W. CCT 3000 Kelvin. Made in Die Cast Aluminum and finished in Black colour.ON-OFF driver.

| Product                     |               |
|-----------------------------|---------------|
| Real power (W)              | 30            |
| Real luminous flux (Lm)     | 1870          |
| Luminous efficiency (Lm/W)  | 62.33         |
| Beam angle (º)              | 40            |
| Life time (h)               | 50000h L80B10 |
| IP                          | 20            |
| Electrical class insulation | Class I       |
| Operating temperature       | -20 +35       |
| Colour                      | Black         |
| Chip Brand                  | Philip        |
| Control gear included       | yes           |
| Control gear                | ON-OFF        |
| Colour temperature (K)      | 3000          |
| Colour consistency (SDCM)   | SDCM<3        |
| CRI                         | 90            |