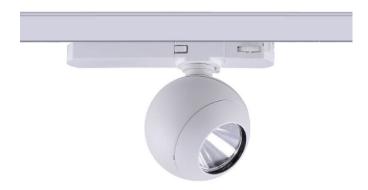

## Luxball

Lavov Tracklight from the family Luxball with a power of 30W and an optic of 40 degrees with a total lumen output of 1870 Im and an efficiency of 62,3 Im/W. CCT 3000 Kelvin. Made in Die Cast Aluminum and finished in Black colour.ON-OFF driver.