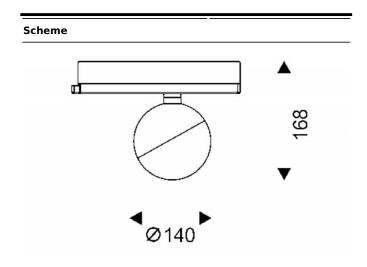

| Product                     |               |
|-----------------------------|---------------|
| Real power (W)              | 30            |
| Real luminous flux (Lm)     | 1870          |
| Luminous efficiency (Lm/W)  | 62.33         |
| Beam angle (º)              | 40            |
| Life time (h)               | 50000h L80B10 |
| IP                          | 20            |
| Electrical class insulation | Class I       |
| Operating temperature       | -20 +35       |
| Colour                      | Black         |
| Chip Brand                  | Philip        |
| Control gear included       | yes           |
| Control gear                | ON-OFF        |
| Colour temperature (K)      | 3000          |
| Colour consistency (SDCM)   | SDCM<3        |
| CRI                         | 90            |