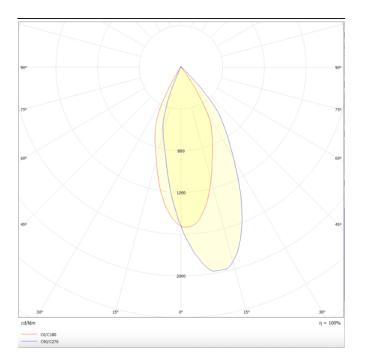

Photometry

## Luxball

Lavov Tracklight from the family Luxball with a power of 30W and an optic of 40 degrees with a total lumen output of 1870 lm and an efficiency of 62,3 lm/W. CCT 3000 Kelvin. Made in Die Cast Aluminum and finished in White colour. DALI driver.

| Product                     |               |
|-----------------------------|---------------|
| Real power (W)              | 30            |
| Real luminous flux (Lm)     | 1870          |
| Luminous efficiency (Lm/W)  | 62.33         |
| Beam angle (º)              | 40            |
| Life time (h)               | 50000h L80B10 |
| IP                          | 20            |
| Electrical class insulation | Class I       |
| Operating temperature       | -20 +35       |
| Colour                      | White         |
| Chip Brand                  | Philip        |
| Control gear included       | yes           |
| Control gear                | DALI          |
| Colour temperature (K)      | 3000          |
| Colour consistency (SDCM)   | SDCM<3        |
| CRI                         | 90            |