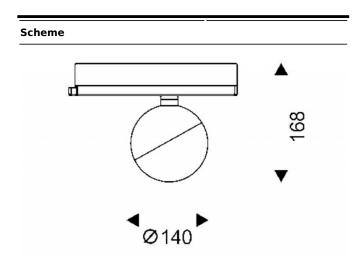

## Luxball

Lavov Tracklight from the family Luxball with a power of 30W and an optic of 40 degrees with a total lumen output of 1870 lm and an efficiency of 62,3 lm/W. CCT 3000 Kelvin. Made in Die Cast Aluminum and finished in White colour. DALI driver.

| Product                     |               |
|-----------------------------|---------------|
| Real power (W)              | 30            |
| Real luminous flux (Lm)     | 1870          |
| Luminous efficiency (Lm/W)  | 62.33         |
| Beam angle (º)              | 40            |
| Life time (h)               | 50000h L80B10 |
| IP                          | 20            |
| Electrical class insulation | Class I       |
| Operating temperature       | -20 +35       |
| Colour                      | White         |
| Chip Brand                  | Philip        |
| Control gear included       | yes           |
| Control gear                | DALI          |
| Colour temperature (K)      | 3000          |
| Colour consistency (SDCM)   | SDCM<3        |
| CRI                         | 90            |