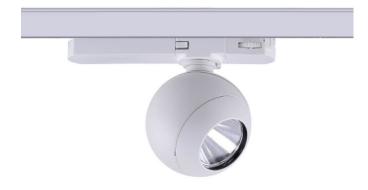

## Luxball

Lavov Tracklight from the family Luxball with a power of 30W and an optic of 40 degrees with a total lumen output of 1870 lm and an efficiency of 62,3 lm/W. CCT 3000 Kelvin. Made in Die Cast Aluminum and finished in White colour. DALI driver.