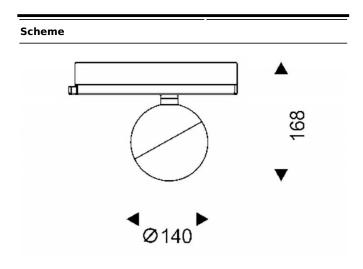

## Luxball

Lavov Tracklight from the family Luxball with a power of 30W and an optic of 40 degrees with a total lumen output of 1870 lm and an efficiency of 62,3 lm/W. CCT 3000 Kelvin. Made in Die Cast Aluminum and finished in Black colour. DALI driver.