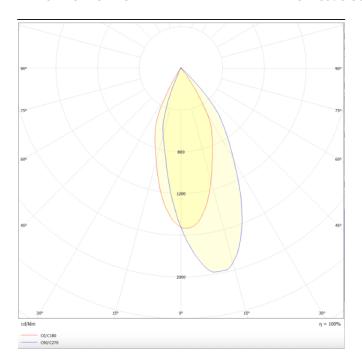

## Luxball

Lavov Tracklight from the family Luxball with a power of 30W and an optic of 40 degrees with a total lumen output of 1870 lm and an efficiency of 62,3 lm/W. CCT 3000 Kelvin. Made in Die Cast Aluminum and finished in Black colour. DALI driver.

| Product                     |               |
|-----------------------------|---------------|
| Real power (W)              | 30            |
| Real luminous flux (Lm)     | 1870          |
| Luminous efficiency (Lm/W)  | 62.33         |
| Beam angle (º)              | 40            |
| Life time (h)               | 50000h L80B10 |
| IP                          | 20            |
| Electrical class insulation | Class I       |
| Operating temperature       | -20 +35       |
| Colour                      | Black         |
| Chip Brand                  | Philip        |
| Control gear included       | yes           |
| Control gear                | DALI          |
| Colour temperature (K)      | 3000          |
| Colour consistency (SDCM)   | SDCM<3        |
| CRI                         | 90            |