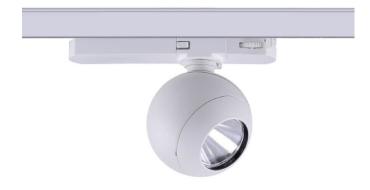

## Luxball

Lavov Tracklight from the family Luxball with a power of 30W and an optic of 40 degrees with a total lumen output of 1870 lm and an efficiency of 62,3 lm/W. CCT 3000 Kelvin. Made in Die Cast Aluminum and finished in Black colour. DALI driver.