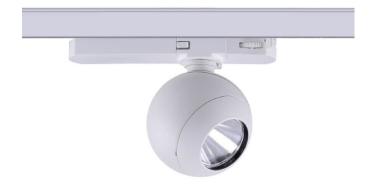

## Luxball

Lavov Tracklight from the family Luxball with a power of 30W and an optic of 15 degrees with a total lumen output of 1870 lm and an efficiency of 62,3 lm/W. CCT 4000 Kelvin. Made in Die Cast Aluminum and finished in White colour.ON-OFF driver.