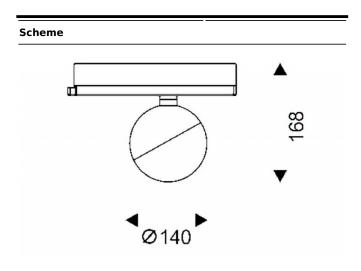

| Product                     |               |
|-----------------------------|---------------|
| Real power (W)              | 30            |
| Real luminous flux (Lm)     | 1870          |
| Luminous efficiency (Lm/W)  | 62.33         |
| Beam angle (º)              | 15            |
| Life time (h)               | 50000h L80B10 |
| IP                          | 20            |
| Electrical class insulation | Class I       |
| Operating temperature       | -20 +35       |
| Colour                      | White         |
| Chip Brand                  | Philip        |
| Control gear included       | yes           |
| Control gear                | ON-OFF        |
| Colour temperature (K)      | 4000          |
| Colour consistency (SDCM)   | SDCM<3        |
| CRI                         | 90            |