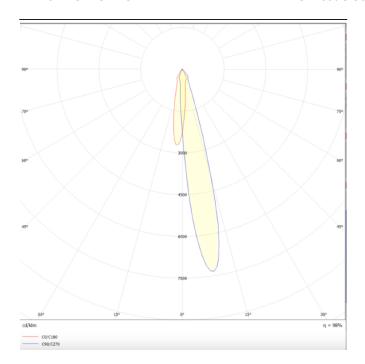

Photometry

| Product                     |               |
|-----------------------------|---------------|
| Real power (W)              | 30            |
| Real luminous flux (Lm)     | 1870          |
| Luminous efficiency (Lm/W)  | 62.33         |
| Beam angle (º)              | 15            |
| Life time (h)               | 50000h L80B10 |
| IP                          | 20            |
| Electrical class insulation | Class I       |
| Operating temperature       | -20 +35       |
| Colour                      | White         |
| Chip Brand                  | Philip        |
| Control gear included       | yes           |
| Control gear                | ON-OFF        |
| Colour temperature (K)      | 4000          |
| Colour consistency (SDCM)   | SDCM<3        |
| CRI                         | 90            |